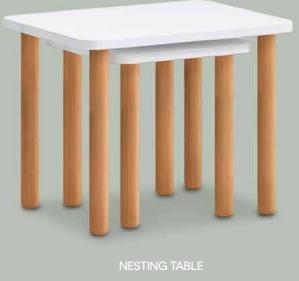

gether with a new generation bohemian understanding. It offers a spacious and modern look with its special woven fabric.

## Elegance is prints nature.

Bodrum



## Versatile contemporary design.

Bodrum sofa set offers an innovative and timeless line with its foot details that complement its high standard comfort, different usage options offered by the openable back mechanism and stylish details.



#### Production **Details**.

High strength dried hornbeam and top quality plywood and fiberboard are used in the skeleton structure. Lower main carriers are made of hornbeam timber. The legs are made of wooden material and shipped disassembled. There is a color alternative in the product.

#### Functional **Features**.





Compatible with cleaning and robot vacuum





#### Coffee Tables.









## Unique harmony of **bohemian tones**.





### Seating Modules.



3 SEATER SOFA W: 235 cm D: 104cm H 84 cm Bed Size: 175 x 100 cm





## Instructions for use.

Bodrum Sofa Set; It is not suitable for cleaning methods that will damage the structure of the fabric such as cologne, wet towels, bleach and vacuum cleaner cleaning due to the possibility of friction causing deformation in the fabric structure. It is recommended to use a cloth moistened with pure water for cleaning.

# Functional **aesthetics**.

COLLECTION

LA REVOLTE

The inspiring elegance of the Bodrum collection is also seen in the different modules of the wall unit. The harmony between the upper and lower blocks evokes a timeless feeling of spaciousness with the perfect combination of wood and light colours



##