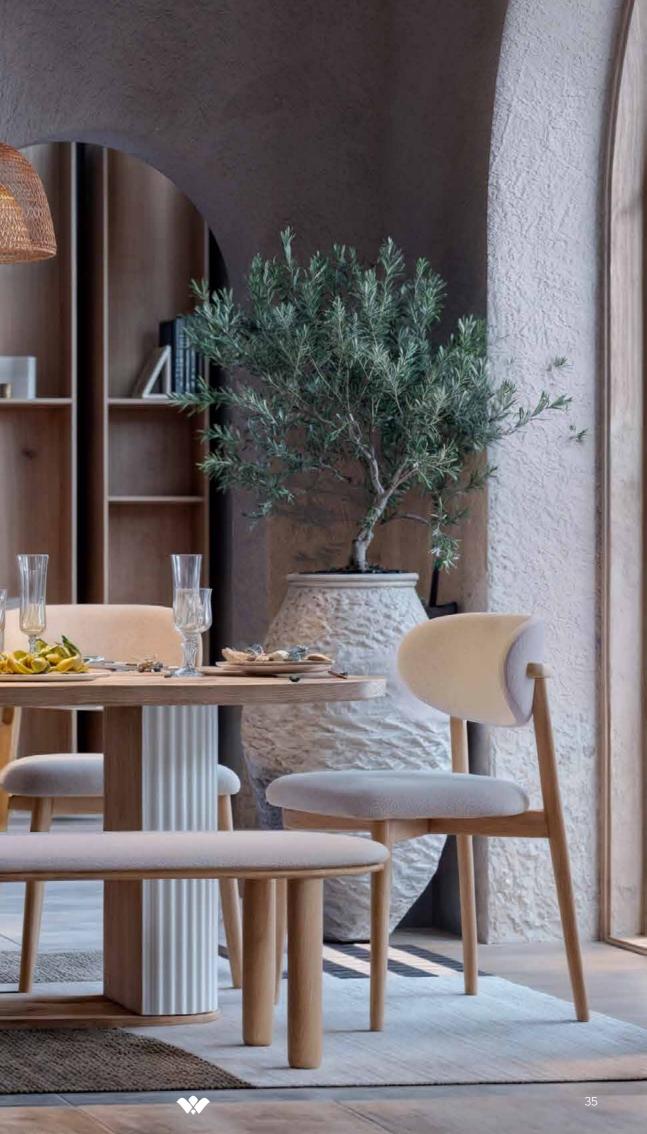

### Original & Modern.

The chair designs, which attract attention with their original forms, emphasise comfort, while the console decorated with modern lighting elements emphasises functionality. Bodrum brings a timeless aesthetic to the spaces with its complementary design.

#### Inspiring naturalness.

The peaceful elegance of wood is always at the forefront in Bodrum Dining Room! It displays an identity with its useful modules and design elements that redefine comfort. Make room for a comfort that will last for many years in your living room.

#### **Functional** Features

The modern table and chairs meet the expectations of ergonomics and functionality. The console, which creates a wide usage area for dinnerware and presentation accessories, also stands out as a sophisticated decoration element with its double mirror. The service life is increased with the brake hinges used on the covers