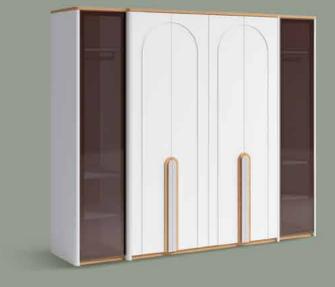

#### Functional Features

The storage areas offered with the base, wardrobe and other modules offer functional solutions for daily usage habits. The base is equipped with 2 resistant shock absorbers, 2 galvanized scissors and 2 safety locks. In addition to self-braking hinges that increase the strength of the doors, there are decelerating shock absorbers. There are 3 drawers, 1 trouser holder, 2 of the 4 aluminum hangers in the cabinet are illuminated. Large and spacious areas for clothes/dresses are provided with sensor hangers. LED lighting is provided on the dresser mirror and inside the cabinet.

#### Production Details

Except for the frames of the module doors, drawer doors and handles, the product is completely made of 1st quality melamine coated particle board material and the plinth cover is made of iron profile. Bronze reflective glass is used in the aluminium frame on the right-left outer doors of the wardrobe. Cabinet corners, handles and middle cover processing are made of MDF, other parts are made of particle board. The legs are made of 1st quality dried beech wood painted. The embroidery on the doors is processed using MDF.

#### Sizes Modules.

**WARDROBE** W: 266 cm **D**: 85 cm **H**: 227 cm

BED W: 318 cm D: 213 cm H: 125 cm