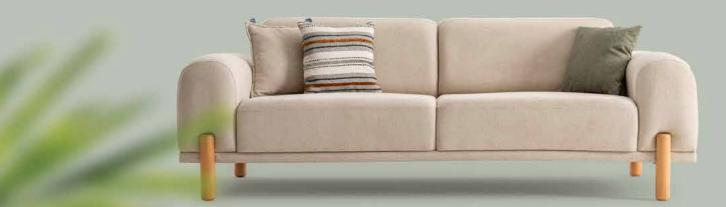

## **Bodrum** collection

| 04 | livin |
|----|-------|
| 18 | wall  |
| 24 | bec   |
| 32 | dini  |

Bodrum Sofa Set brings living spaces together with a new generation bohemian understanding. It offers a spacious and modern look with its special woven fabric.

## Versatile contemporary design.

Bodrum sofa set offers an innovative and timeless line with its foot details that complement its high standard comfort, different usage options offered by the openable back mechanism and stylish details.

### Seating Modules.

3 SEATER SOFA W: 235 cm D: 104cm H 84 cm Bed Size: 175 x 100 cm