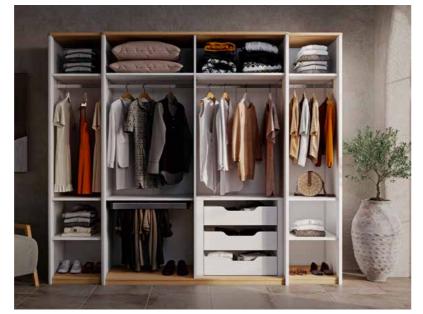

#### Functional Features

The storage areas offered with the base, wardrobe and other modules offer functional solutions for daily usage habits. The base is equipped with 2 resistant shock absorbers, 2 galvanized scissors and 2 safety locks. In addition to self-braking hinges that increase the strength of the doors, there are decelerating shock absorbers. There are 3 drawers, 1 trouser holder, 2 of the 4 aluminum hangers in the cabinet are illuminated. Large and spacious areas for clothes/dresses are provided with sensor hangers. LED lighting is provided on the dresser mirror and inside the cabinet.

#### Production Details

Except for the frames of the module doors, drawer doors and handles, the product is completely made of 1st quality melamine coated particle board material and the plinth cover is made of iron profile. Bronze reflective glass is used in the aluminium frame on the right-left outer doors of the wardrobe. Cabinet corners, handles and middle cover processing are made of MDF, other parts are made of particle board. The legs are made of 1st quality dried beech wood painted. The embroidery on the doors is processed using MDF.