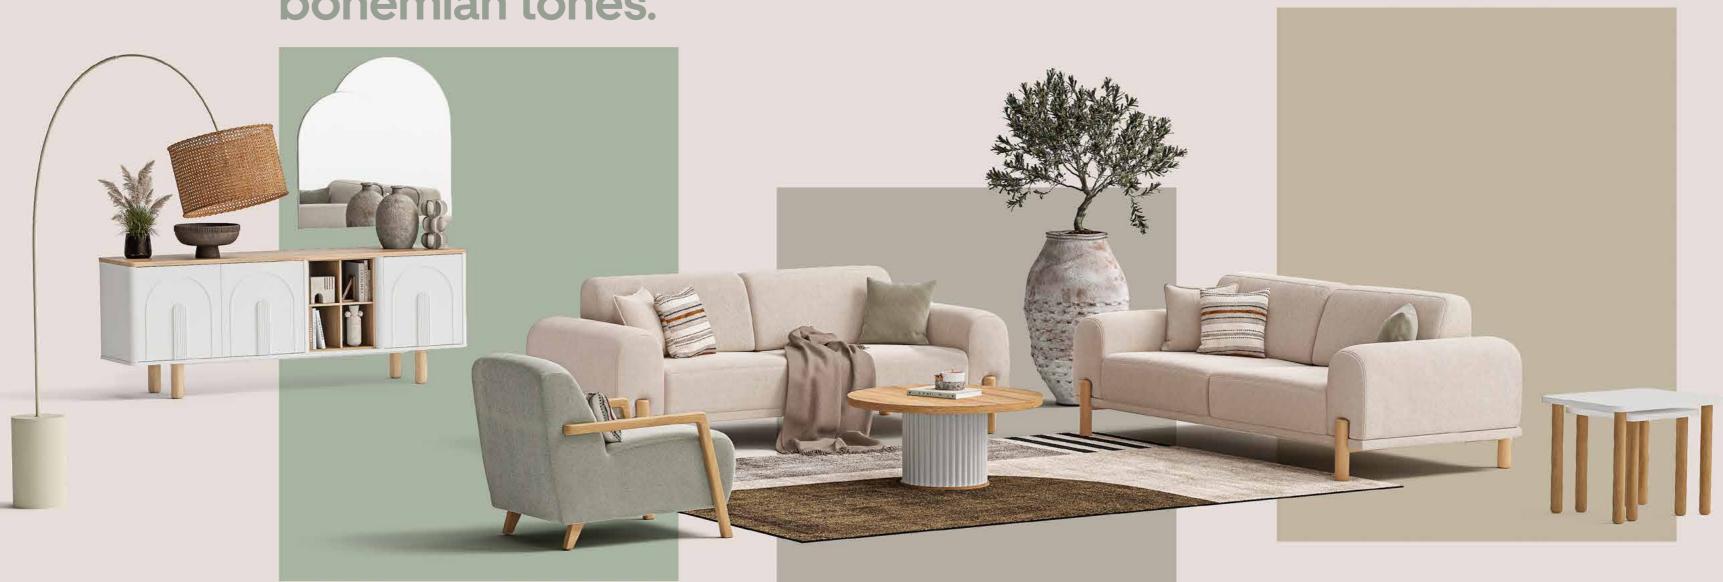

g. It offers a spacious and modern look with its special woven fabric.

## Elegance is prints nature.

Bodrum



## Versatile contemporary design.

Bodrum sofa set offers an innovative and timeless line with its foot details that complement its high standard comfort, different usage options offered by the openable back mechanism and stylish details.



#### Production **Details**.

High strength dried hornbeam and top quality plywood and fiberboard are used in the skeleton structure. Lower main carriers are made of hornbeam timber. The legs are made of wooden material and shipped disassembled. There is a color alternative in the product.

#### Functional **Features**.





Compatible with cleaning and robot vacuum





#### Coffee Tables.









## Unique harmony of **bohemian tones**.





### Seating Modules.



3 SEATER SOFA W: 235 cm D: 104cm H 84 cm Bed Size: 175 x 100 cm





## Instructions for use.

Bodrum Sofa Set; It is not suitable for cleaning methods that will damage the structure of the fabric such as cologne, wet towels, bleach and vacuum cleaner cleaning due to the possibility of friction causing deformation in the fabric structure. It is recommended to use a cloth moistened with pure water for cleaning.

# Functional **aesthetics**.

COLLECTION

LA REVOLTE

The inspiring elegance of the Bodrum collection is also seen in the different modules of the wall unit. The harmony between the upper and lower blocks evokes a timeless feeling of spaciousness with the perfect combination of wood and light colours



#### Functional Features.

The unit is suitable for