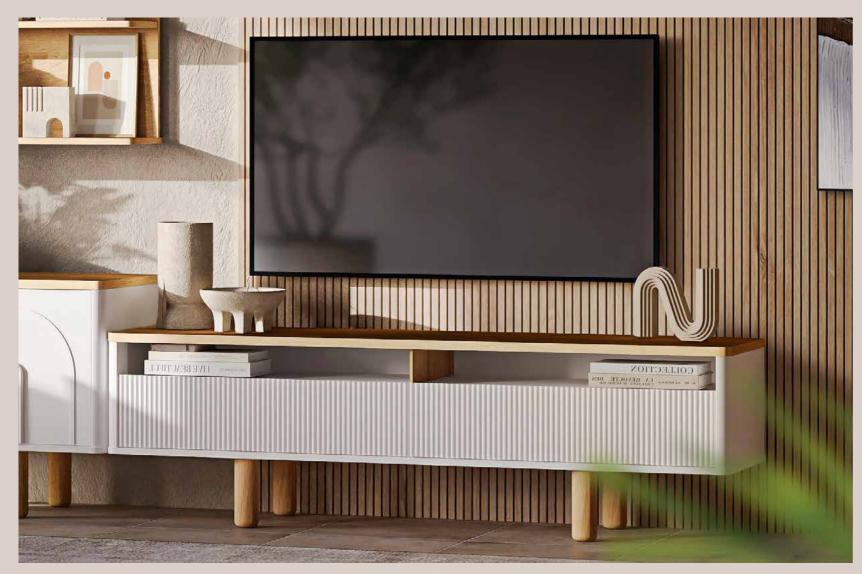

# Functional **aesthetics**.

COLLECTION

LA REVOLTE

The inspiring elegance of the Bodrum collection is also seen in the different modules of the wall unit. The harmony between the upper and lower blocks evokes a timeless feeling of spaciousness with the perfect combination of wood and light colours

#### Functional Features.

The unit is suitable for TVs of different sizes up to 60 inches. The top block/ bookcase is designed with doors and multiple shelves. The service life is increased with the brake hinge used on the doors and the brake rail on the drawers.

### Sizes Modules.

W: 182 cm D: 48 cm H: 55 cm

UNIT UPPER BLOCK

UNIT SIDE BLOCK V: 108 cm D: 48 cm H: 78 cm