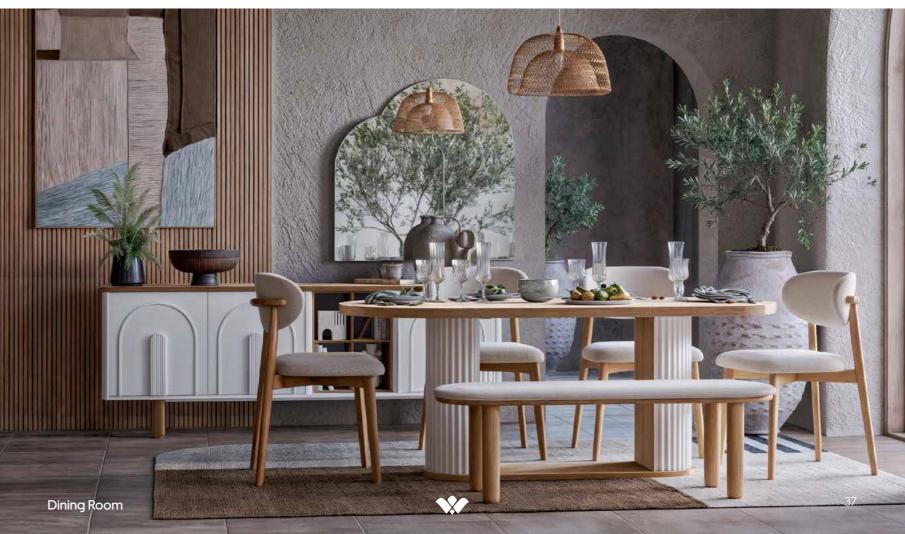

### Original & Modern.

The chair designs, which attract attention with their original forms, emphasise comfort, while the console decorated with modern lighting elements emphasises functionality. Bodrum brings a timeless aesthetic to the spaces with its complementary design.

#### Inspiring naturalness.

The peaceful elegance of wood is always at the forefront in Bodrum Dining Room! It displays an identity with its useful modules and design elements that redefine comfort. Make room for a comfort that will last for many years in your living room.

#### **Functional** Features

The modern table and chairs meet the expectations of ergonomics and functionality. The console, which creates a wide usage area for dinnerware and presentation accessories, also stands out as a sophisticated decoration element with its double mirror. The service life is increased with the brake hinges used on the covers

#### Bohemian style Convenience

With solutions that provide more seating and service area with the bench offered in addition to the chairs, it will stand out with its elegance and functionality in your crowded invitations.

## The harmony of **convenience and aesthetics**.

Discover the perfect harmony of bohemian elegance and modern chic in your dining room. Combining comfort and aesthetics, these special designs offer a peaceful atmosphere with natural textures and contemporary lines. The original details that combine bohemian and modern style add warmth to your dining room and elegant touches that will make every meal special. Bodrum dining room set creates a stylish dining area by blending the warmth of nature with the comfort of modern life.