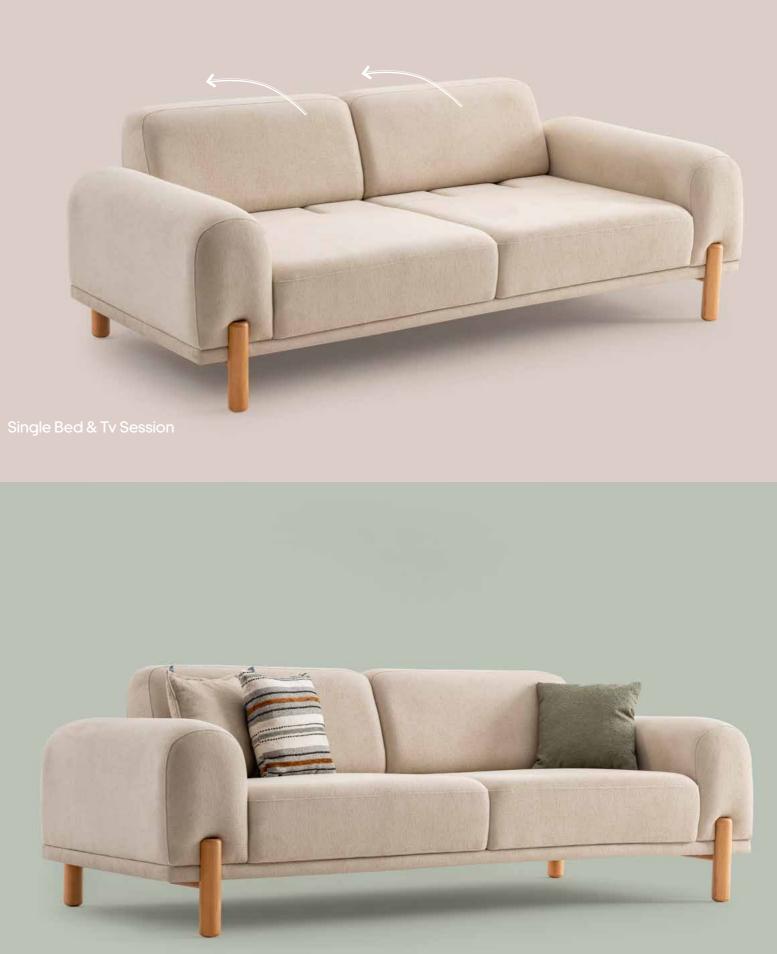

## Versatile contemporary design.

Bodrum sofa set offers an innovative and timeless line with its foot details that complement its high standard comfort, different usage options offered by the openable back mechanism and stylish details.

### Seating Modules.

3 SEATER SOFA W: 235 cm D: 104cm H 84 cm Bed Size: 175 x 100 cm