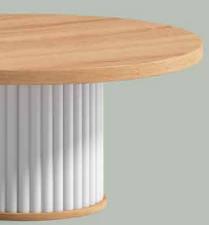

ther with a new generation bohemian understanding. It offers a spacious and modern look with its special woven fabric.

## Elegance is prints nature.

Bodrum



## Versatile contemporary design.

Bodrum sofa set offers an innovative and timeless line with its foot details that complement its high standard comfort, different usage options offered by the openable back mechanism and stylish details.



#### Production **Details**.

High strength dried hornbeam and top quality plywood and fiberboard are used in the skeleton structure. Lower main carriers are made of hornbeam timber. The legs are made of wooden material and shipped disassembled. There is a color alternative in the product.

#### Functional **Features**.





Compatible with cleaning and robot vacuum





#### Coffee Tables.









## Unique harmony of **bohemian tones**.





### Seating Modules.



3 SEATER SOFA W: 235 cm D: 104cm H 84 cm Bed Size: 175 x 100 cm





## Instructions for use.

Bodrum Sofa Set; It is not suitable for cleaning methods that will damage the structure of the fabric such as cologne, wet towels, bleach and vacuum cleaner cleaning due to the possibility of friction causing deformation in the fabric structure. It is recommended to use a cloth moistened with pure water for cleaning.

# Functional **aesthetics**.

COLLECTION

LA REVOLTE

The inspiring elegance of the Bodrum collection is also seen in the different modules of the wall unit. The harmony between the upper and lower blocks evokes a timeless feeling of spaciousness with the perfect combination of wood and light colours



####