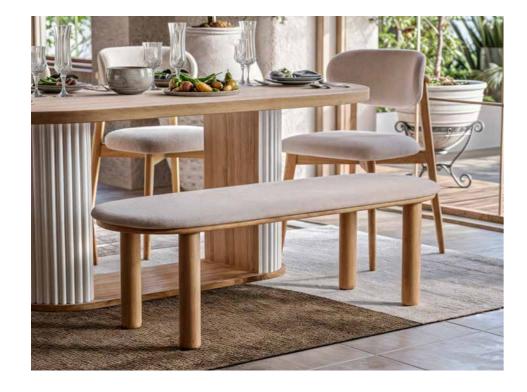

#### Bohemian style Convenience

With solutions that provide more seating and service area with the bench offered in addition to the chairs, it will stand out with its elegance and functionality in your crowded invitations.