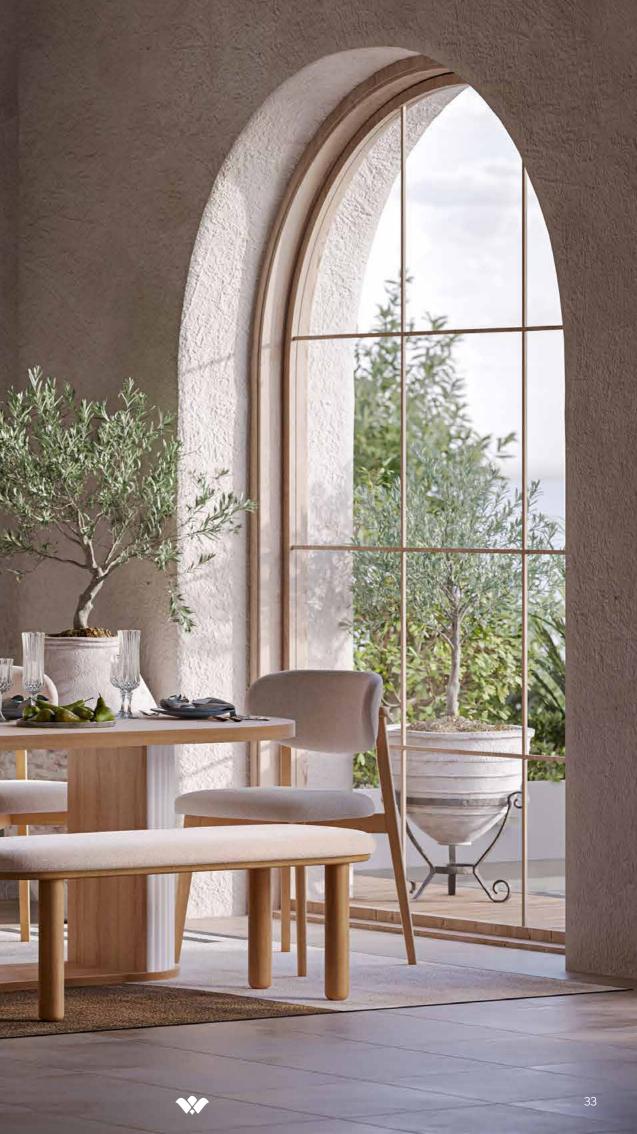

### Original & Modern.

The chair designs, which attract attention with their original forms, emphasise comfort, while the console decorated with modern lighting elements emphasises functionality. Bodrum brings a timeless aesthetic to the spaces with its complementary design.

#### Inspiring naturalness.

The peaceful elegance of wood is always at the forefront in Bodrum Dining Room! It displays an identity with its useful modules and design elements that redefine comfort. Make room for a comfort that will last for many years in your living room.

#### **Functional** Features

The modern table and chairs meet the expectations of ergonomics and functionality. The console, which creates a wide usage area for dinnerware and presentation accessories, also stands out as a sophisticated decoration element with its double mirror. The service life is increased with the brake hinges used on the covers