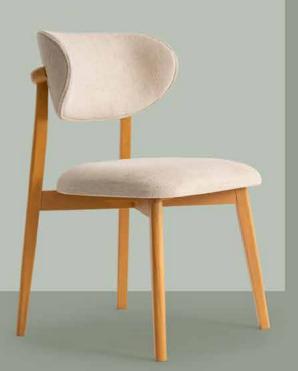

### Original & Modern.

The chair designs, which attract attention with their original forms, emphasise comfort, while the console decorated with modern lighting elements emphasises functionality. Bodrum brings a timeless aesthetic to the spaces with its complementary design.

#### **Functional** Features

The modern table and chairs meet the expectations of ergonomics and functionality. The console, which creates a wide usage area for dinnerware and presentation accessories, also stands out as a sophisticated decoration element with its double mirror. The service life is increased with the brake hinges used on the covers

## Production **Details**.

The product console is made of 1st quality melamine coated particle board and MDF profile is added on the doors. Soft process is applied on the drawer fronts of the product for both visual and handle purposes. Console legs are produced from 1st quality dried and dehumidified beech wood painted. The fixed table top is made of melamine-coated particle board material with half-moon CNC machined edges. Metal tensioning is used under the table to prevent stretching, and the legs are PVC coated on painted MDF. The upper back part of the chairs is bent particle board and CNC machined. It is covered with sponge and fabric.