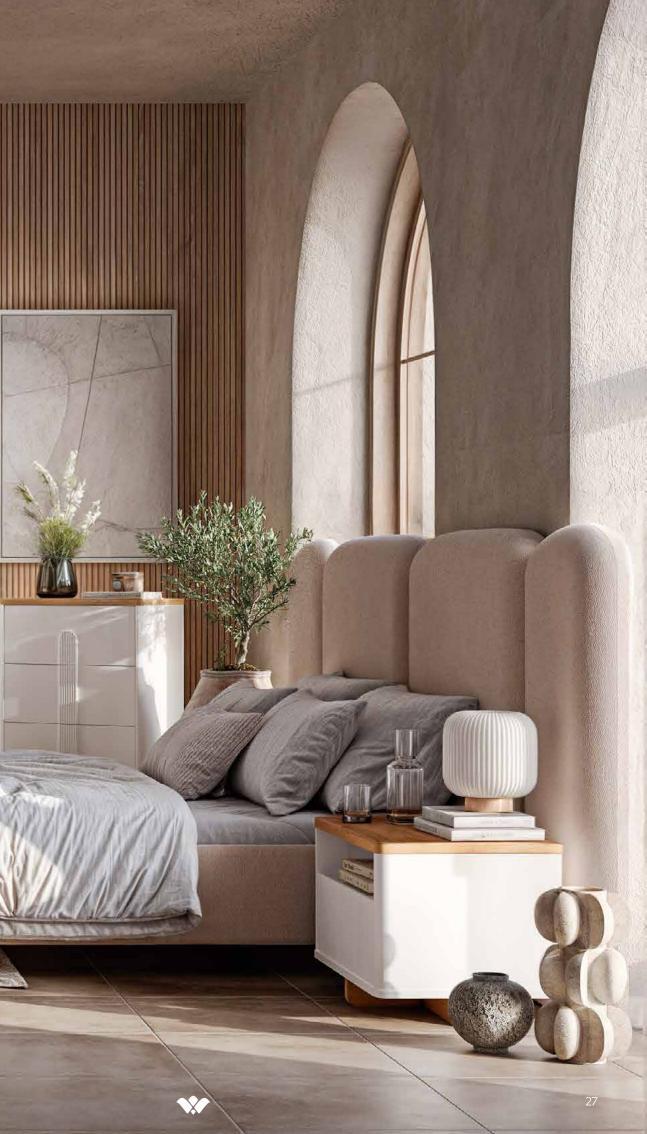

#### Modern line of **bohemian style**.

Bodrum Bedroom, which presents the unique patterns of natural wood texture in a unique harmony with different materials such as glass, wood and fabric, is designed to offer a pleasant atmosphere in bedrooms with its subtle details

#### Aesthetic & Functional.

26

Bodrum, which exhibits a long-lasting stance with its robust structure, also stands out with the natural wood details in its design. Bodrum, one of the most important representatives of functionality and elegance at Weltew Home, is designed to take place in your home for many years thanks to its durable modules

#### Functional Features

The storage areas offered with the base, wardrobe and other modules offer functional solutions for daily usage habits. The base is equipped with 2 resistant shock absorbers, 2 galvanized scissors and 2 safety locks. In addition to self-braking hinges that increase the strength of the doors, there are decelerating shock absorbers. There are 3 drawers, 1 trouser holder, 2 of the 4 aluminum hangers in the cabinet are illuminated. Large and spacious areas for clothes/dresses are provided with sensor hangers. LED lighting is provided on the dresser mirror and inside the cabinet.