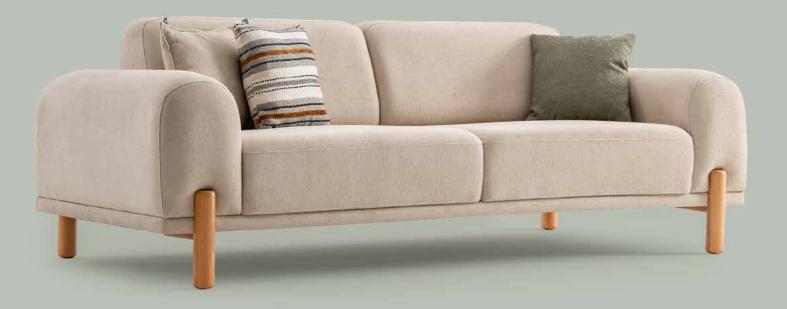

## **Bodrum** collection

| 04 | livin |
|----|-------|
| 18 | wall  |
| 24 | bec   |
| 32 | dini  |

Bodrum Sofa Set brings living spaces together with a new generation bohemian understanding. It offers a spacious and modern look with its special woven fabric.

## Versatile contemporary design.

Bodrum sofa set offers an innovative and timeless line with its foot details that complement its high standard comfort, different usage options offered by the openable back mechanism and stylish details.