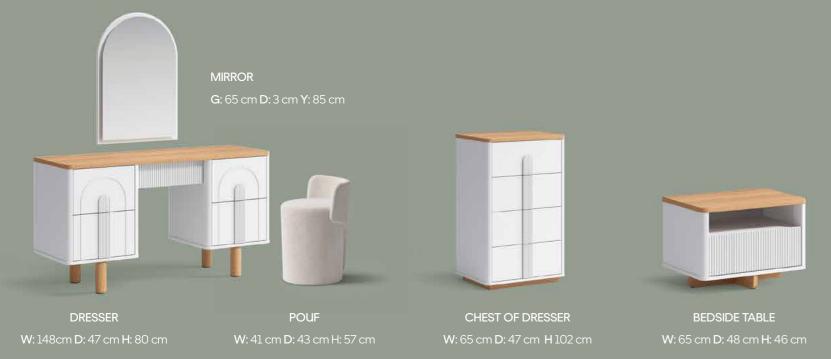

us areas for clothes/dresses are provided with sensor hangers. LED lighting is provided on the dresser mirror and inside the cabinet.



#### Production Details

Except for the frames of the module doors, drawer doors and handles, the product is completely made of 1st quality melamine coated particle board material and the plinth cover is made of iron profile. Bronze reflective glass is used in the aluminium frame on the right-left outer doors of the wardrobe. Cabinet corners, handles and middle cover processing are made of MDF, other parts are made of particle board. The legs are made of 1st quality dried beech wood painted. The embroidery on the doors is processed using MDF.

#### Sizes Modules.





**WARDROBE** W: 266 cm **D**: 85 cm **H**: 227 cm



BED W: 318 cm D: 213 cm H: 125 cm



## Instructions for use.

You can wipe your furniture with a damp cloth. Protect from direct sunlight. Avoid contact with hot surfaces, alcohol and all alcohol-containing liquids, prevent prolonged contact of water with the surface.

### Original & Modern.

The chair designs, which attract attention with their original forms, emphasise comfort, while the console decorated with modern lighting elements emphasises functionality. Bodrum brings a timeless aesthetic to the spaces with its complementary design.



#### Inspiring naturalness.

The peaceful elegance of wood is always at the forefront in Bodrum Dining Room! It displays an identity with its useful modules and design elements that redefine comfort. Make room for a comfort that will last for many years in your living room.





####