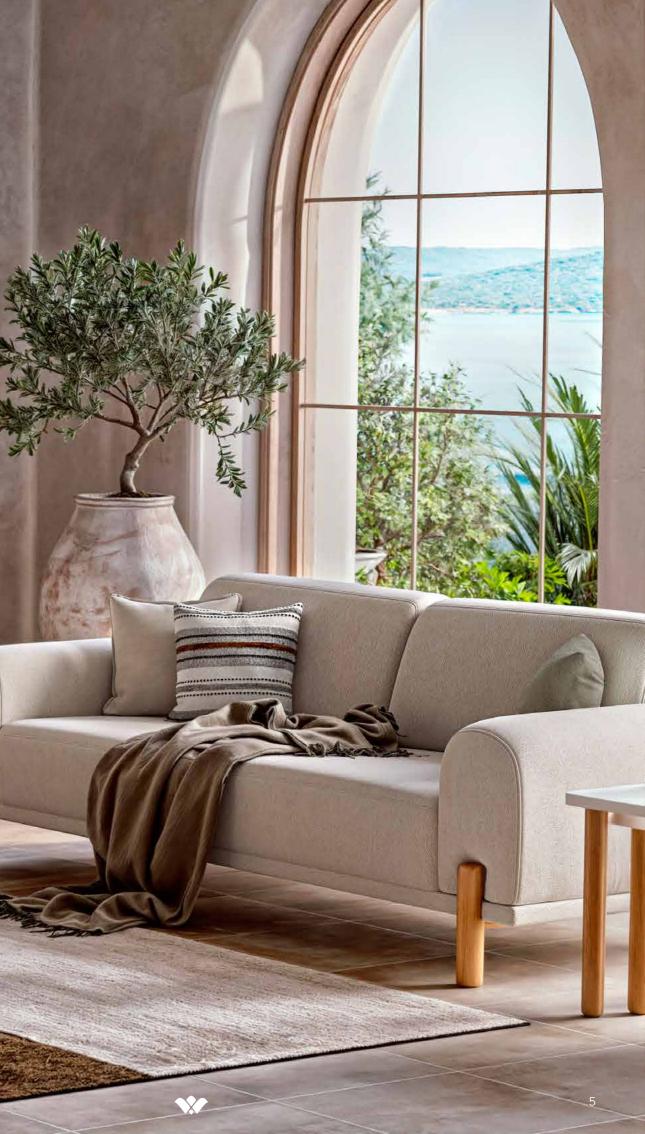

#### Bodrum COLLECTION // 2024

weltewhome

## **Bodrum** collection





| 04 | livin |
|----|-------|
| 18 | wall  |
| 24 | bec   |
| 32 | dini  |

Bodrum Sofa Set brings living spaces together with a new generation bohemian understanding. It offers a spacious and modern look with its special woven fabric.

## Elegance is prints nature.

Bodrum



## Versatile contemporary design.

Bodrum sofa set offers an innovative and timeless line with its foot details that complement its high standard comfort, different usage options offered by the openable back mechanism and stylish details.



#### Production **Details**.

High strength dried hornbeam and top quality plywood and fiberboard are used in the skeleton structure. Lower main carriers are made of hornbeam timber. The legs are made of wooden material and shipped disassembled. There is a color alternative in the product.

#### Functional **Features**.





Compatible with cleaning and robot vacuum





#### Coffee Tables.









## Unique harmony of **bohemian tones**.





### Seating Modules.



3 SEATER SOFA W: 235 cm D: 104cm H 84 cm Bed Size: 175 x 100 cm





## Instruction