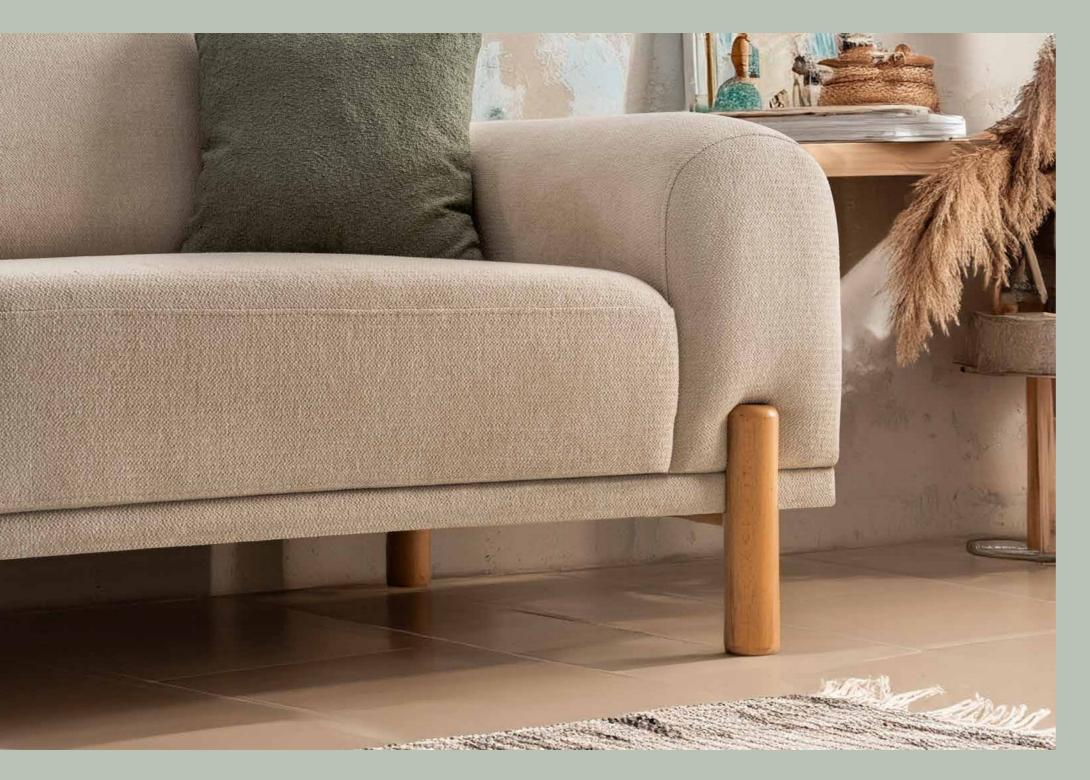

#### Production **Details**.

High strength dried hornbeam and top quality plywood and fiberboard are used in the skeleton structure. Lower main carriers are made of hornbeam timber. The legs are made of wooden material and shipped disassembled. There is a color alternative in the product.