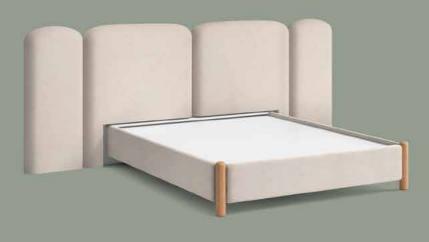

#### Aesthetic & Functional.

26

Bodrum, which exhibits a long-lasting stance with its robust structure, also stands out with the natural wood details in its design. Bodrum, one of the most important representatives of functionality and elegance at Weltew Home, is designed to take place in your home for many years thanks to its durable modules

#### Sizes Modules.

**WARDROBE** W: 266 cm **D**: 85 cm **H**: 227 cm

BED W: 318 cm D: 213 cm H: 125 cm