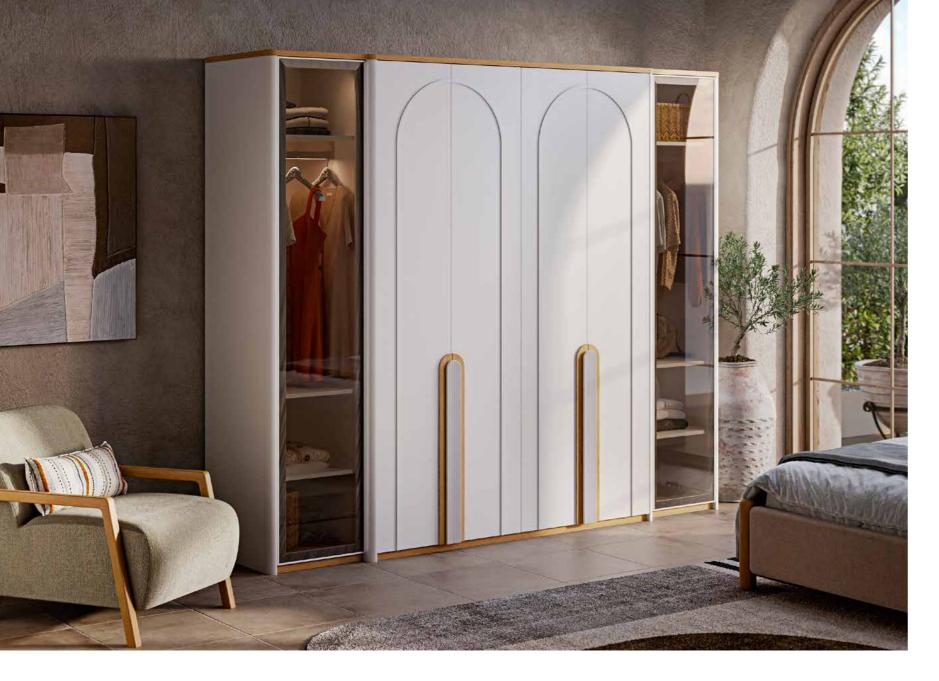

#### Functional Features

The storage areas offered with the base, wardrobe and other modules offer functional solutions for daily usage habits. The base is equipped with 2 resistant shock absorbers, 2 galvanized scissors and 2 safety locks. In addition to self-braking hinges that increase the strength of the doors, there are decelerating shock absorbers. There are 3 drawers, 1 trouser holder, 2 of the 4 aluminum hangers in the cabinet are illuminated. Large and spacious areas for clothes/dresses are provided with sensor hangers. LED lighting is provided on the dresser mirror and inside the cabinet.

#### Production Details

Except for the frames of the module doors, drawer doors and handles, the product is completely made of 1st quality melamine coated particle board material and the plinth cover is made of iron profile. Bronze reflective glass is used in the aluminium frame on the right-left outer doors of the wardrobe. Cabinet corners, handles and middle cover processing are made of MDF, other parts are made of particle board. The legs are made of 1st quality dried beech wood painted. The embroidery on the doors is processed using MDF.

#### Sizes Modules.

**WARDROBE** W: 266 cm **D**: 85 cm **H**: 227 cm

BED W: 318 cm D: 213 cm H: 125 cm