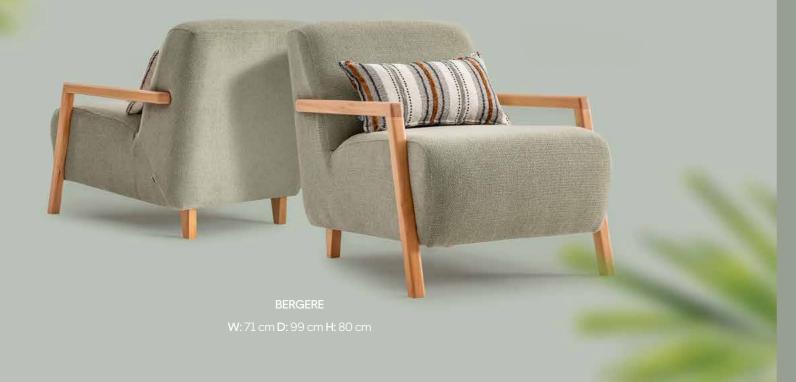

## Versatile contemporary design.

Bodrum sofa set offers an innovative and timeless line with its foot details that complement its high standard comfort, different usage options offered by the openable back mechanism and stylish details.

### Seating Modules.

3 SEATER SOFA W: 235 cm D: 104cm H 84 cm Bed Size: 175 x 100 cm