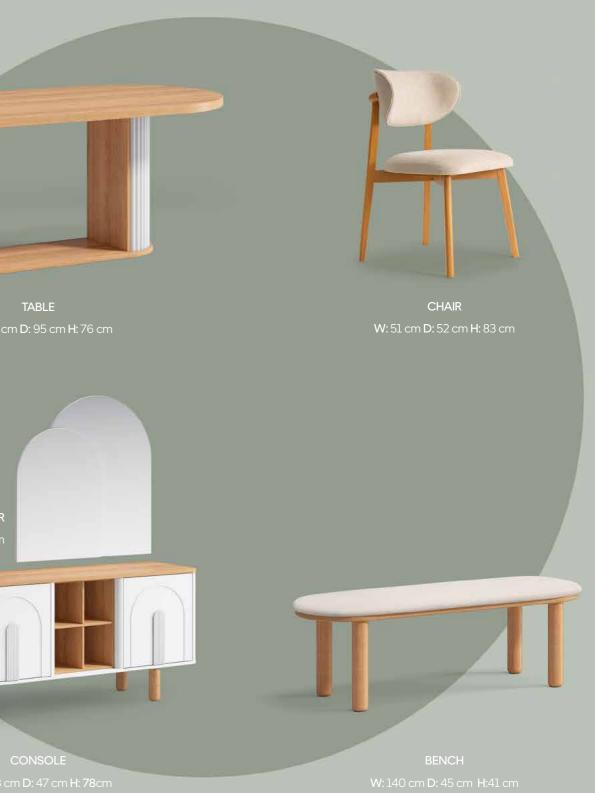

#### **Functional** Features

The modern table and chairs meet the expectations of ergonomics and functionality. The console, which creates a wide usage area for dinnerware and presentation accessories, also stands out as a sophisticated decoration element with its double mirror. The service life is increased with the brake hinges used on the covers

## Production **Details**.

The product console is made of 1st quality melamine coated particle board and MDF profile is added on the doors. Soft process is applied on the drawer fronts of the product for both visual and handle purposes. Console legs are produced from 1st quality dried and dehumidified beech wood painted. The fixed table top is made of melamine-coated particle board material with half-moon CNC machined edges. Metal tensioning is used under the table to prevent stretching, and the legs are PVC coated on painted MDF. The upper back part of the chairs is bent particle board and CNC machined. It is covered with sponge and fabric.

#### Bohemian style Convenience

With solutions that provide more seating and service area with the bench offered in addition to the chairs, it will stand out with its elegance and functionality in your crowded invitations.