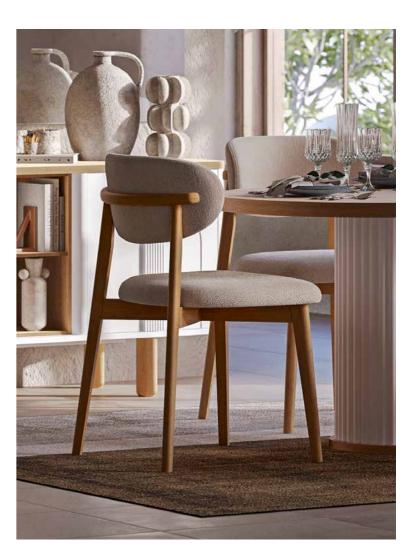

### Original & Modern.

The chair designs, which attract attention with their original forms, emphasise comfort, while the console decorated with modern lighting elements emphasises functionality. Bodrum brings a timeless aesthetic to the spaces with its complementary design.

#### **Functional** Features

The modern table and chairs meet the expectations of ergonomics and functionality. The console, which creates a wide usage area for dinnerware and presentation accessories, also stands out as a sophisticated decoration element with its double mirror. The service life is increased with the brake hinges used on the covers