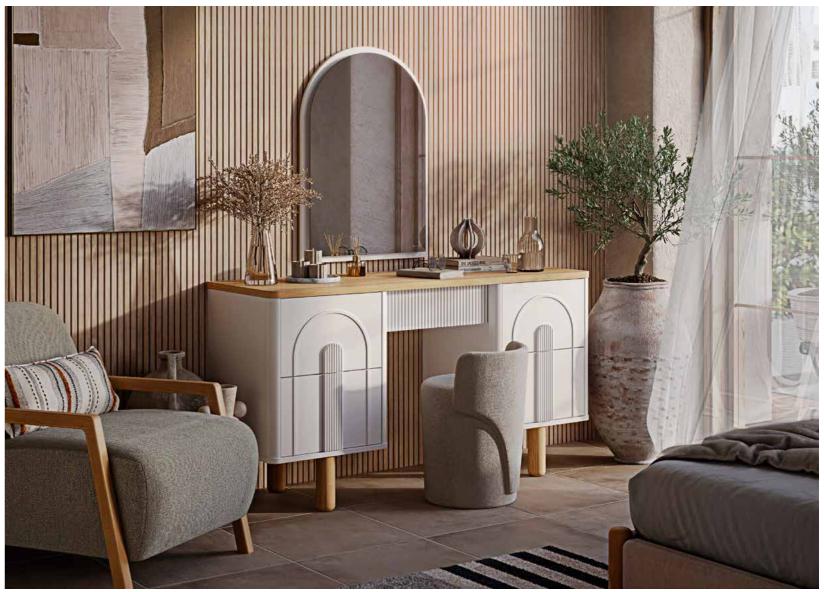

#### Modern line of **bohemian style**.

Bodrum Bedroom, which presents the unique patterns of natural wood texture in a unique harmony with different materials such as glass, wood and fabric, is designed to offer a pleasant atmosphere in bedrooms with its subtle details

#### Aesthetic & Functional.

26

Bodrum, which exhibits a long-lasting stance with its robust structure, also stands out with the natural wood details in its design. Bodrum, one of the most important representatives of functionality and elegance at Weltew Home, is designed to take place in your home for many years thanks to its durable modules

#### Functional Features

The storage areas offered with the base, wardrobe and other modules offer functional solutions for daily usage habits. The base is equipped with 2 resistant shock absorbers, 2 galvanized scissors and 2 safety locks. In addition to self-braking hinges that increase the strength of the doors, there are decelerating shock absorbers. There are 3 drawers, 1 trouser holder, 2 of the 4 aluminum hangers in the cabinet are illuminated. Large and spacious areas for clothes/dresses are provided with sensor hangers. LED lighting is provided on the dresser mirror and inside the cabinet.