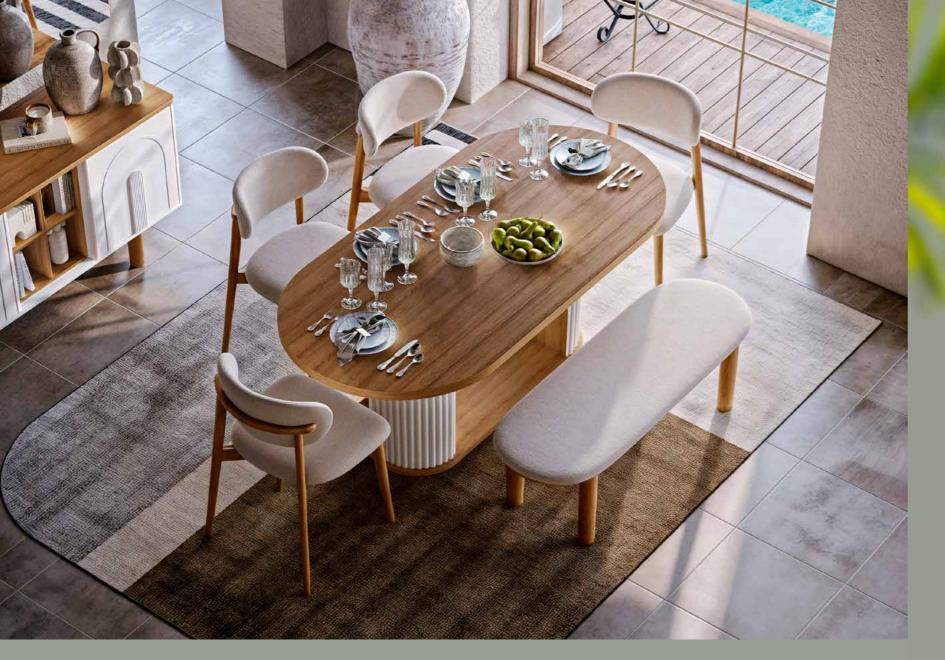

#### Inspiring naturalness.

The peaceful elegance of wood is always at the forefront in Bodrum Dining Room! It displays an identity with its useful modules and design elements that redefine comfort. Make room for a comfort that will last for many years in your living room.

#### Bohemian style Convenience

With solutions that provide more seating and service area with the bench offered in addition to the chairs, it will stand out with its elegance and functionality in your crowded invitations.

## The harmony of **convenience and aesthetics**.

Discover the perfect harmony of bohemian elegance and modern chic in your dining room. Combining comfort and aesthetics, these special designs offer a peaceful atmosphere with natural textures and contemporary lines. The original details that combine bohemian and modern style add warmth to your dining room and elegant touches that will make every meal special. Bodrum dining room set creates a stylish dining area by blending the warmth of nature with the comfort of modern life.