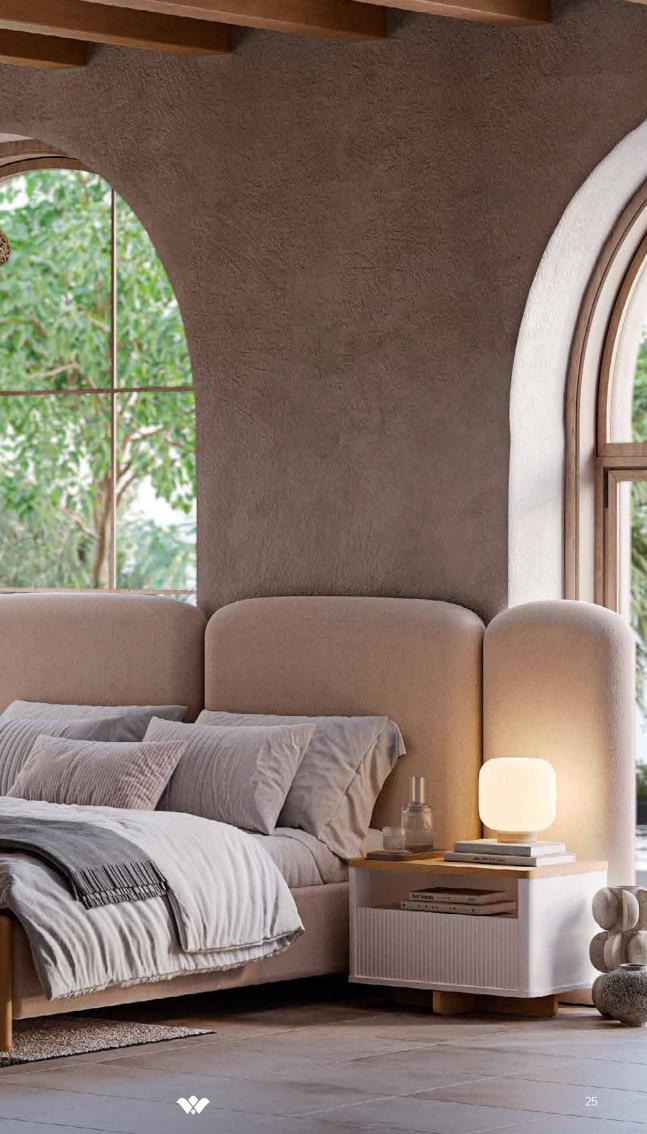

#### Modern line of **bohemian style**.

Bodrum Bedroom, which presents the unique patterns of natural wood texture in a unique harmony with different materials such as glass, wood and fabric, is designed to offer a pleasant atmosphere in bedrooms with its subtle details

#### Aesthetic & Functional.

26

Bodrum, which exhibits a long-lasting stance with its robust structure, also stands out with the natural wood details in its design. Bodrum, one of the most important representatives of functionality and elegance at Weltew Home, is designed to take place in your home for many years thanks to its durable modules

#### Functional Features

The storage areas offered with the base, wardrobe and other modules offer functional solutions for daily usage habits. The base is equipped with 2 resistant shock absorbers, 2 galvanized scissors and 2 safety locks. In addition to self-braking hinges that increase the strength of the doors, there are decelerating shock absorbers. There are 3 drawers, 1 trouser holder, 2 of the 4 aluminum hangers in the cabinet are illuminated. Large and spacious areas for clothes/dresses are provided with sensor hangers. LED lighting is provided on the dresser mirror and inside the cabinet.