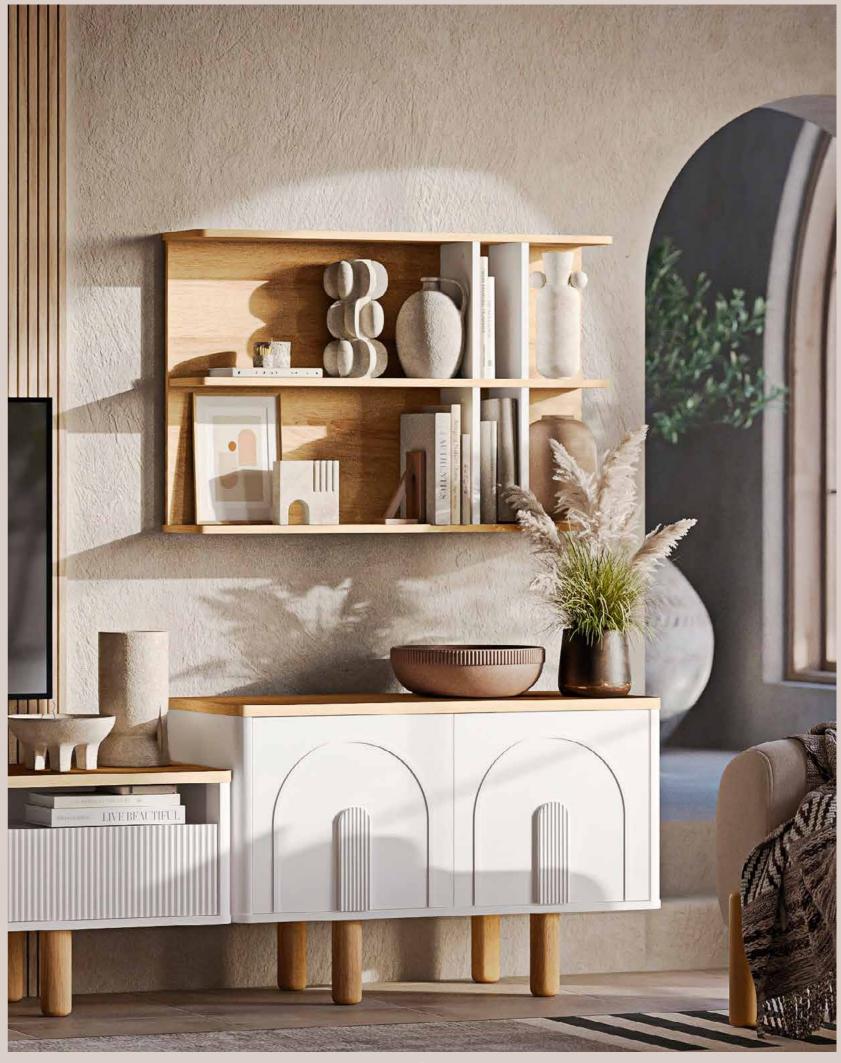

# Functional **aesthetics**.

COLLECTION

LA REVOLTE

The inspiring elegance of the Bodrum collection is also seen in the different modules of the wall unit. The harmony between the upper and lower blocks evokes a timeless feeling of spaciousness with the perfect combination of wood and light colours

#### Functional Features.

The unit is suitable for TVs of different sizes up to 60 inches. The top block/ bookcase is designed with doors and multiple shelves. The service life is increased with the brake hinge used on the doors and the brake rail on the drawers.

### Sizes Modules.

W: 182 cm D: 48 cm H: 55 cm

UNIT UPPER BLOCK

UNIT SIDE BLOCK V: 108 cm D: 48 cm H: 78 cm

#### Production **Details.**

The product is completely made of 1st quality melamine particle board coated material except for the drawer fronts. In the drawer fronts, MDF is used and soft process is applied in order to add visuality and function as a handle. The legs are made of dried beech wood and painted. The top block cover and handles are also made of MDF.

#### Instructions for use.

You can wipe your furniture with a damp cloth. Protect from direct sunlight. Avoid prolonged contact with hot surfaces and water.

Wall Unit

Bodrum