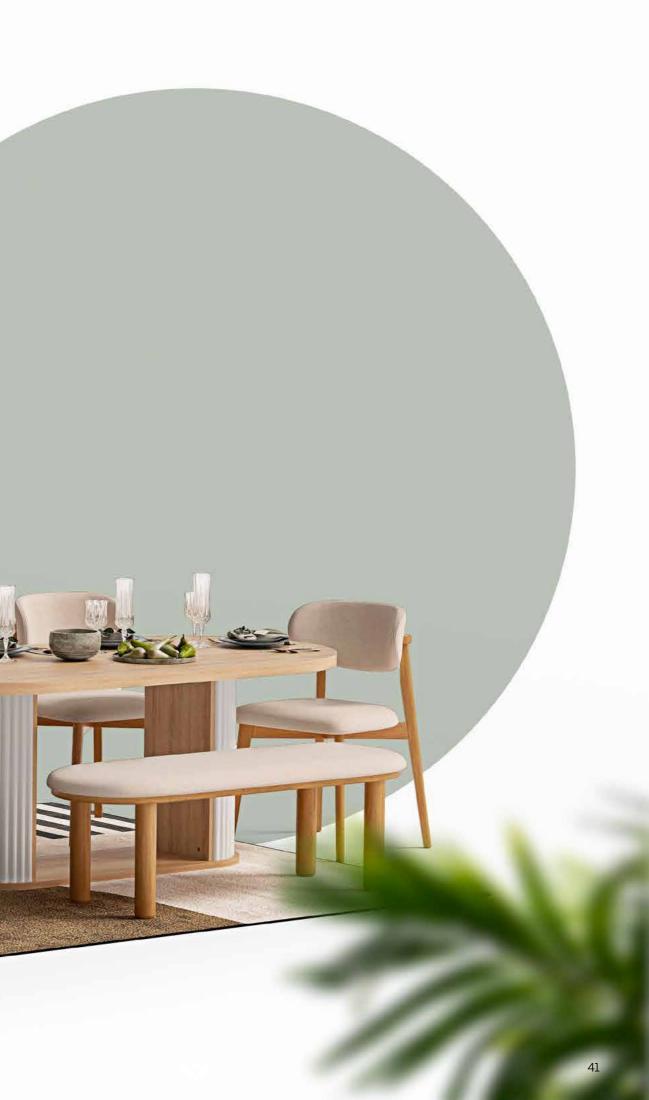

#### Inspiring naturalness.

The peaceful elegance of wood is always at the forefront in Bodrum Dining Room! It displays an identity with its useful modules and design elements that redefine comfort. Make room for a comfort that will last for many years in your living room.

## The harmony of **convenience and aesthetics**.

Discover the perfect harmony of bohemian elegance and modern chic in your dining room. Combining comfort and aesthetics, these special designs offer a peaceful atmosphere with natural textures and contemporary lines. The original details that combine bohemian and modern style add warmth to your dining room and elegant touches that will make every meal special. Bodrum dining room set creates a stylish dining area by blending the warmth of nature with the comfort of modern life.

#### Bohemian style Convenience

With solutions that provide more seating and service area with the bench offered in addition to the chairs, it will stand out with its elegance and functionality in your crowded invitations.