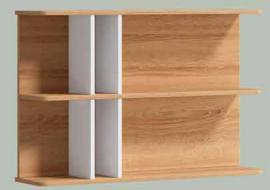

#### Functional Features.

The unit is suitable for TVs of different sizes up to 60 inches. The top block/ bookcase is designed with doors and multiple shelves. The service life is increased with the brake hinge used on the doors and the brake rail on the drawers.

### Sizes Modules.

W: 182 cm D: 48 cm H: 55 cm

UNIT UPPER BLOCK

UNIT SIDE BLOCK V: 108 cm D: 48 cm H: 78 cm

#### Production **Details.**

The product is completely made of 1st quality melamine particle board coated material except for the drawer fronts. In the drawer fronts, MDF is used and soft process is applied in order to add visuality and function as a handle. The legs are made of dried beech wood and painted. The top block cover and handles are also made of MDF.