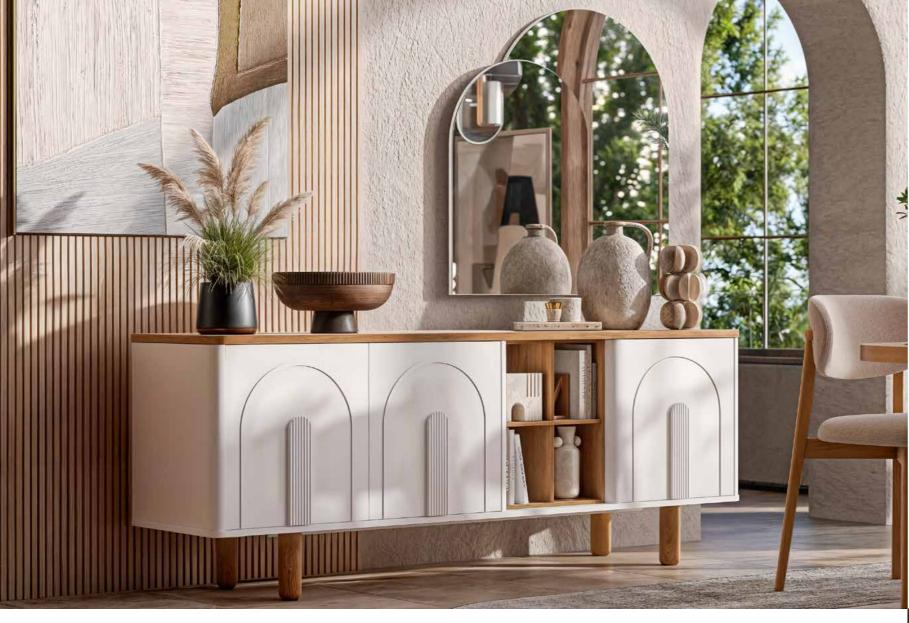

#### **Functional** Features

The modern table and chairs meet the expectations of ergonomics and functionality. The console, which creates a wide usage area for dinnerware and presentation accessories, also stands out as a sophisticated decoration element with its double mirror. The service life is increased with the brake hinges used on the covers

# Size Modules.

MIRROR

weltew.com