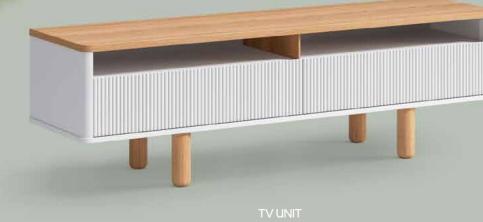

#### Functional Features.

The unit is suitable for TVs of different sizes up to 60 inches. The top block/ bookcase is designed with doors and multiple shelves. The service life is increased with the brake hinge used on the doors and the brake rail on the drawers.

### Sizes Modules.

W: 182 cm D: 48 cm H: 55 cm

UNIT UPPER BLOCK

UNIT SIDE BLOCK V: 108 cm D: 48 cm H: 78 cm

#### Production **Details.**

The product is completely made of 1st quality melamine particle board coated material except for the drawer fronts. In the drawer fronts, MDF is used and soft process is applied in order to add visuality and function as a handle. The legs are made of dried beech wood and painted. The top block cover and handles are also made of MDF.