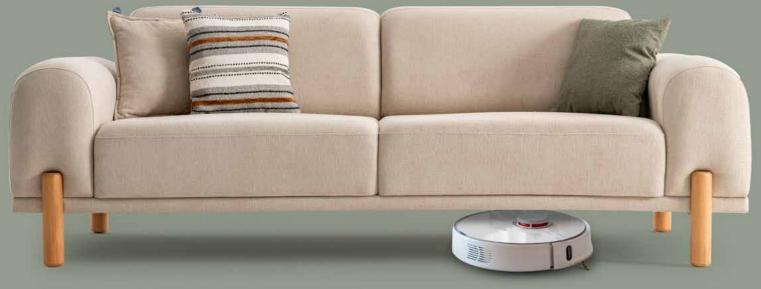

| 24 | bec   |
| 32 | dini  |

Bodrum Sofa Set brings living spaces together with a new generation bohemian understanding. It offers a spacious and modern look with its special woven fabric.

## Elegance is prints nature.

Bodrum



## Versatile contemporary design.

Bodrum sofa set offers an innovative and timeless line with its foot details that complement its high standard comfort, different usage options offered by the openable back mechanism and stylish details.



#### Production **Details**.

High strength dried hornbeam and top quality plywood and fiberboard are used in the skeleton structure. Lower main carriers are made of hornbeam timber. The legs are made of wooden material and shipped disassembled. There is a color alternative in the product.

#### Functional **Features**.





Compatible with cleaning and robot vacuum





#### Coffee Tables.









## Unique harmony of **bohemian tones**.





### Seating Modules.



3 SEATER SOFA W: 235 cm D: 104cm H 84 cm Bed Size: 175 x 100 cm





## Instructions for use.

Bodrum Sofa Set; It is not suitable for cleaning methods that will damage the structure of the fabric such as cologne, wet towels, bleach and vacuum cleaner cleaning due to the possibility of friction causing deformation in the fabric structure. It is recommended to use a cloth moistened with pure water for cleaning.

# Functional **aesthetics**.

COLLECTION

LA REVOLTE

The inspiring elegance of the Bodrum collection is also seen in the different modules of the wall unit. The harmony between the upper and lower blocks evokes a timeless feeling of spa