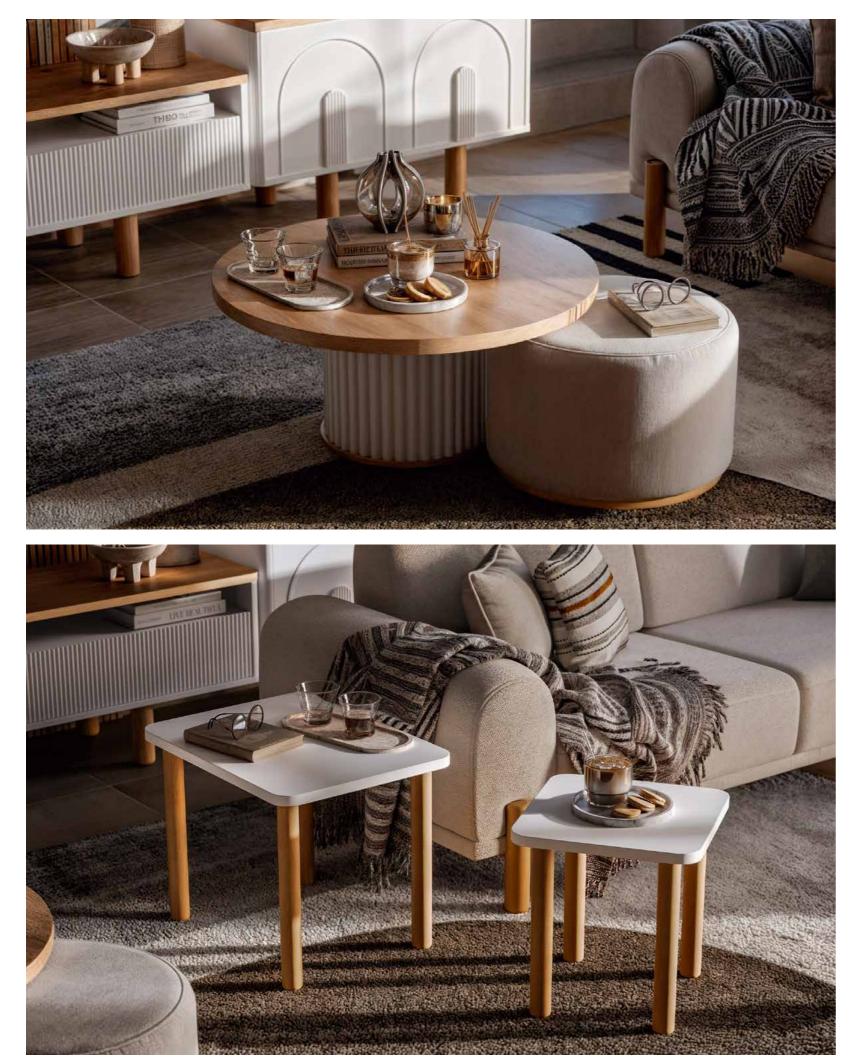

brings living spaces together with a new generation bohemian understanding. It offers a spacious and modern look with its special woven fabric.

## Elegance is prints nature.

Bodrum



## Versatile contemporary design.

Bodrum sofa set offers an innovative and timeless line with its foot details that complement its high standard comfort, different usage options offered by the openable back mechanism and stylish details.



#### Production **Details**.

High strength dried hornbeam and top quality plywood and fiberboard are used in the skeleton structure. Lower main carriers are made of hornbeam timber. The legs are made of wooden material and shipped disassembled. There is a color alternative in the product.

#### Functional **Features**.





Compatible with cleaning and robot vacuum





#### Coffee Tables.









## Unique harmony of **bohemian tones**.





### Seating Modules.



3 SEATER SOFA W: 235 cm D: 104cm H 84 cm Bed Size: 175 x 100 cm





## Instructions for use.

Bodrum Sofa Set; It is not suitable for cleaning methods that will damage the structure of the fabric such as cologne, wet towels, bleach and vacuum cleaner cleaning due to the possibility of friction causing deformation in the fabric structure. It is recommended to use a cloth moistened with pure water for cleaning.

# Functional **aesthetics**.

COLLECTION

LA REVOLTE

The inspiring elegance of the Bodrum collection is also seen in the different modules of the wall unit. The harmony between the upper and lower blocks evokes a timeless feeling of spaciousness with the perfect combination of wood