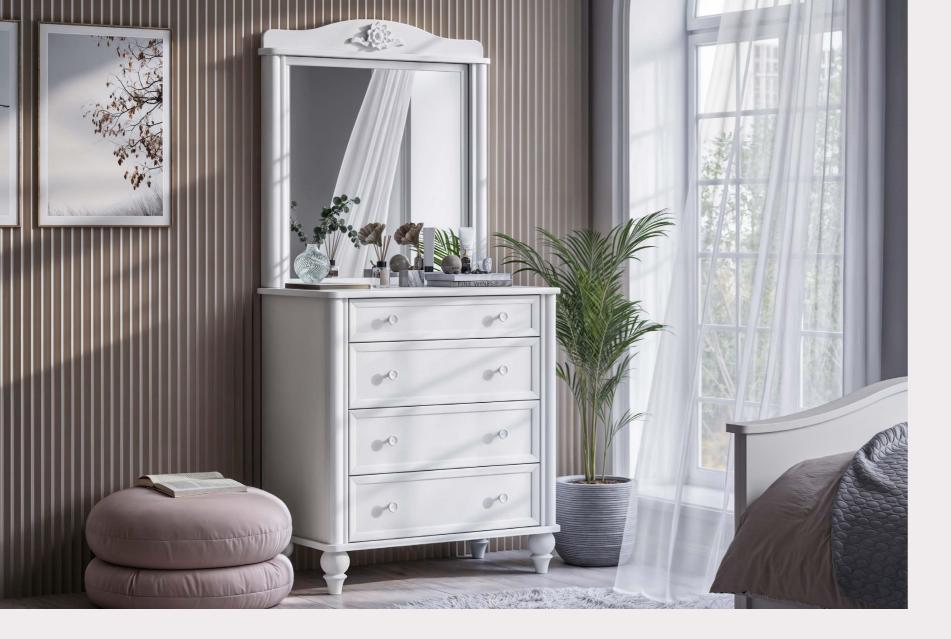

## Lotus young room

Lotus young room, which stands out with its rustic style and complements its white colour with powder pink tones, is differentiated with Lotus flower ornaments that give its natural appearance a unique identity. Discover the Lotus young room now, which creates an effective living space atmosphere by using modern and classic lines together.

# Modern textures, aesthetic touches

The most elegant shades of powder pink meet with Lotus flower details, adding both a modern and romantic atmosphere to your room. Lotus young room is designed for you with its details that offer a peaceful atmosphere besides its beauty.