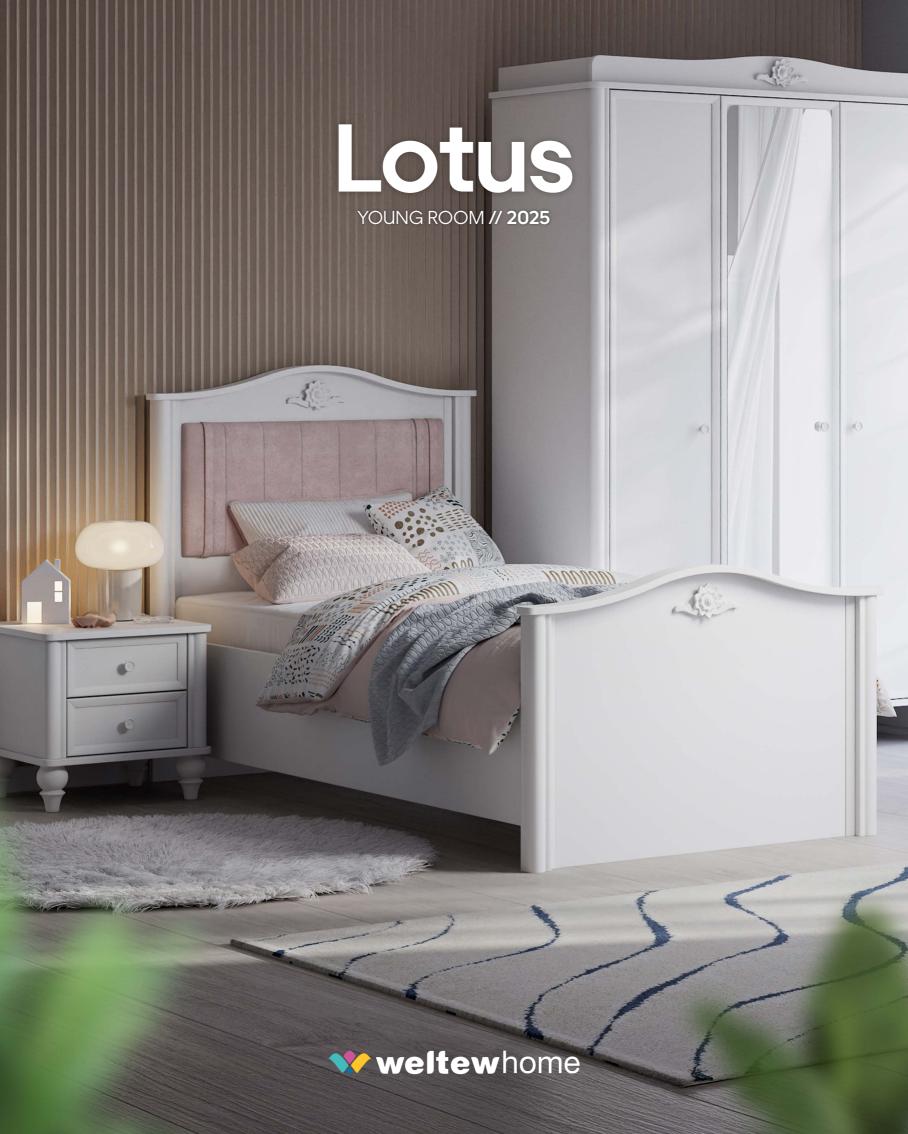

## Lotus young room

Lotus young room, which stands out with its rustic style and complements its white colour with powder pink tones, is differentiated with Lotus flower ornaments that give its natural appearance a unique identity. Discover the Lotus young room now, which creates an effective living space atmosphere by using modern and classic lines together.

# Modern textures, aesthetic touches

The most elegant shades of powder pink meet with Lotus flower details, adding both a modern and romantic atmosphere to your room. Lotus young room is designed for you with its details that offer a peaceful atmosphere besides its beauty.