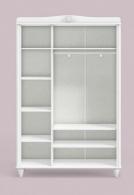

Ventilation apparatus is used on the cabinet backs to ventilate the cabinet interiors.



### Standard Features

The melamine coated particle boards used have E1 Certificate of Conformity.

E1 certificate of conformity shows that melamine coated particle boards have a formaldehyde rate that will not harm human health and the environment.

Electrical products have CE certificate.

Edge bands have RoHS Directive and Lead Free Conformity Report.

Painted wooden parts are painted with odourless and lead-free water-based paint that does not harm human health and the environment.

Painted metal parts are painted with odourless and lead-free electrostatic powder paint which is harmless to human health and the environment and has RoHS Directive Certificate.

2 Lotus Young Room

# Modules.