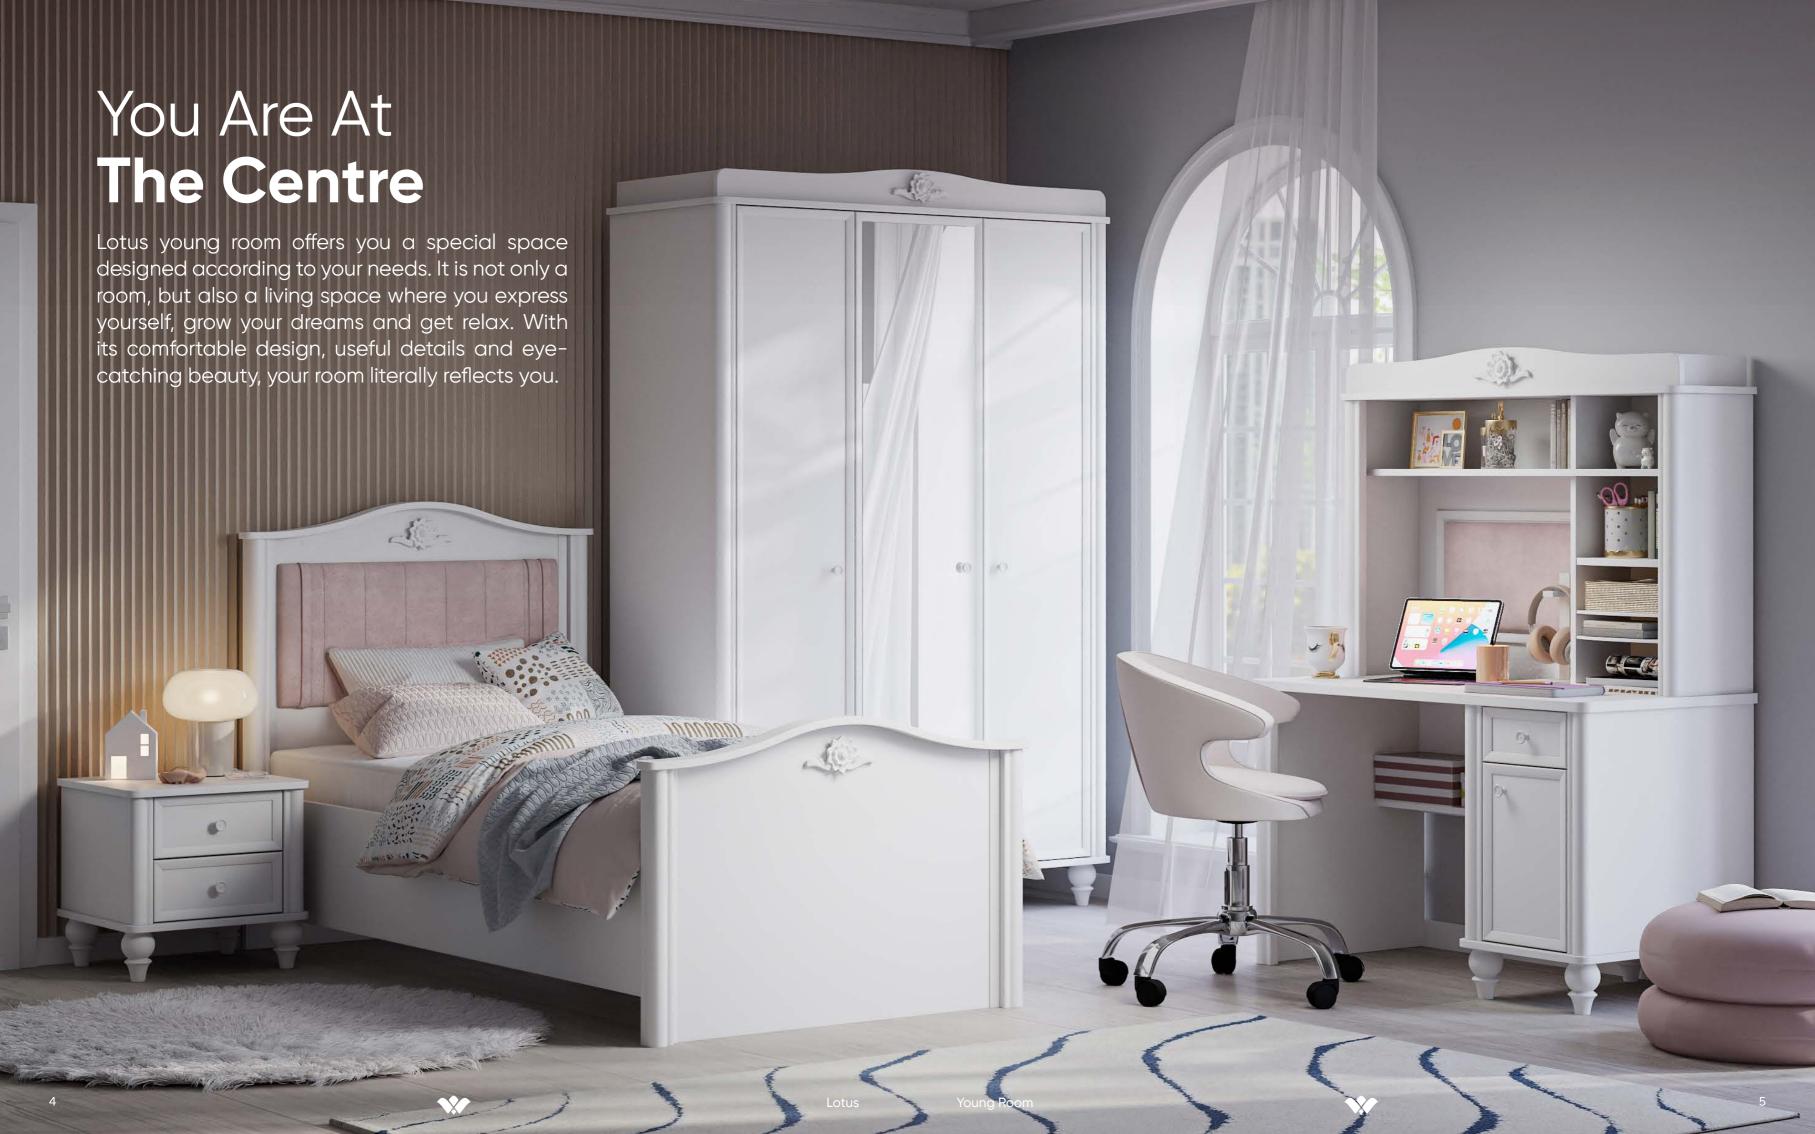

## Lotus young room

Lotus young room, which stands out with its rustic style and complements its white colour with powder pink tones, is differentiated with Lotus flower ornaments that give its natural appearance a unique identity. Discover the Lotus young room now, which creates an effective living space atmosphere by using modern and classic lines together.

# Modern textures, aesthetic touches

The most elegant shades of powder pink meet with Lotus flower details, adding both a modern and romantic atmosphere to your room. Lotus young room is designed for you with its details that offer a peaceful atmosphere besides its beauty.