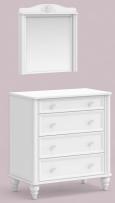

lation apparatus is used on the cabinet backs to ventilate the cabinet interiors.



### Standard Features

The melamine coated particle boards used have E1 Certificate of Conformity.

E1 certificate of conformity shows that melamine coated particle boards have a formaldehyde rate that will not harm human health and the environment.

Electrical products have CE certificate.

Edge bands have RoHS Directive and Lead Free Conformity Report.

Painted wooden parts are painted with odourless and lead-free water-based paint that does not harm human health and the environment.

Painted metal parts are painted with odourless and lead-free electrostatic powder paint which is harmless to human health and the environment and has RoHS Directive Certificate.

2 Lotus Young Room

# Modules.