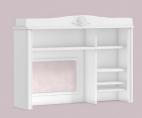

apparatus is used on the cabinet backs to ventilate the cabinet interiors.



### Standard Features

The melamine coated particle boards used have E1 Certificate of Conformity.

E1 certificate of conformity shows that melamine coated particle boards have a formaldehyde rate that will not harm human health and the environment.

Electrical products have CE certificate.

Edge bands have RoHS Directive and Lead Free Conformity Report.

Painted wooden parts are painted with odourless and lead-free water-based paint that does not harm human health and the environment.

Painted metal parts are painted with odourless and lead-free electrostatic powder paint which is harmless to human health and the environment and has RoHS Directive Certificate.

2 Lotus Young Room

# Modules.