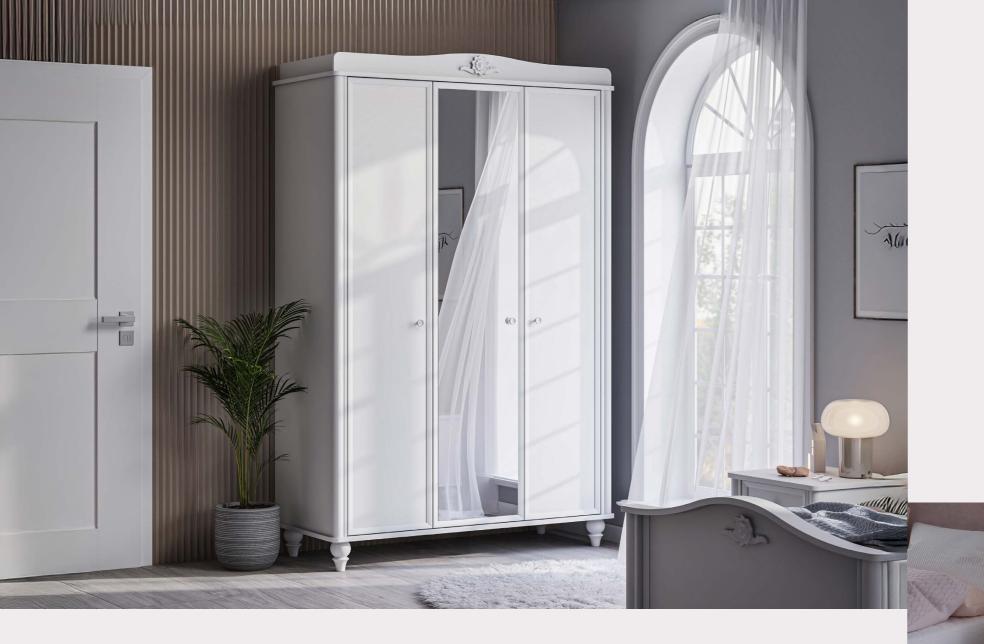

## Lotus young room

Lotus young room, which stands out with its rustic style and complements its white colour with powder pink tones, is differentiated with Lotus flower ornaments that give its natural appearance a unique identity. Discover the Lotus young room now, which creates an effective living space atmosphere by using modern and classic lines together.

# Modern textures, aesthetic touches

The most elegant shades of powder pink meet with Lotus flower details, adding both a modern and romantic atmosphere to your room. Lotus young room is designed for you with its details that offer a peaceful atmosphere besides its beauty.

#### Robust **beauty**

Lotus young room is designed to be with you for years with its elegant and durable structure. It offers a safe and robust use thanks to its quality materials consisting of braked hinge and rail systems, durable ABS legs and long-lasting chipboards.

#### Functional **beauty**

Lotus Young Room is designed to be with you for years with its both elegant and durable structure. It offers safe and sturdy use thanks to its quality materials consisting of braked hinges and telescopic rail systems, durable ABS legs and long-lasting particle boards.