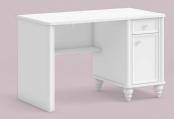

on apparatus is used on the cabinet backs to ventilate the cabinet interiors.



### Standard Features

The melamine coated particle boards used have E1 Certificate of Conformity.

E1 certificate of conformity shows that melamine coated particle boards have a formaldehyde rate that will not harm human health and the environment.

Electrical products have CE certificate.

Edge bands have RoHS Directive and Lead Free Conformity Report.

Painted wooden parts are painted with odourless and lead-free water-based paint that does not harm human health and the environment.

Painted metal parts are painted with odourless and lead-free electrostatic powder paint which is harmless to human health and the environment and has RoHS Directive Certificate.

2 Lotus Young Room

# Modules.