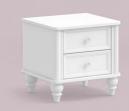

tion apparatus is used on the cabinet backs to ventilate the cabinet interiors.



### Standard Features

The melamine coated particle boards used have E1 Certificate of Conformity.

E1 certificate of conformity shows that melamine coated particle boards have a formaldehyde rate that will not harm human health and the environment.

Electrical products have CE certificate.

Edge bands have RoHS Directive and Lead Free Conformity Report.

Painted wooden parts are painted with odourless and lead-free water-based paint that does not harm human health and the environment.

Painted metal parts are painted with odourless and lead-free electrostatic powder paint which is harmless to human health and the environment and has RoHS Directive Certificate.

2 Lotus Young Room

# Modules.