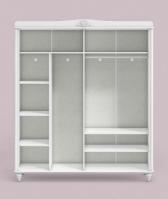

les. Ventilation apparatus is used on the cabinet backs to ventilate the cabinet interiors.



### Standard Features

The melamine coated particle boards used have E1 Certificate of Conformity.

E1 certificate of conformity shows that melamine coated particle boards have a formaldehyde rate that will not harm human health and the environment.

Electrical products have CE certificate.

Edge bands have RoHS Directive and Lead Free Conformity Report.

Painted wooden parts are painted with odourless and lead-free water-based paint that does not harm human health and the environment.

Painted metal parts are painted with odourless and lead-free electrostatic powder paint which is harmless to human health and the environment and has RoHS Directive Certificate.

2 Lotus Young Room

# Modules.