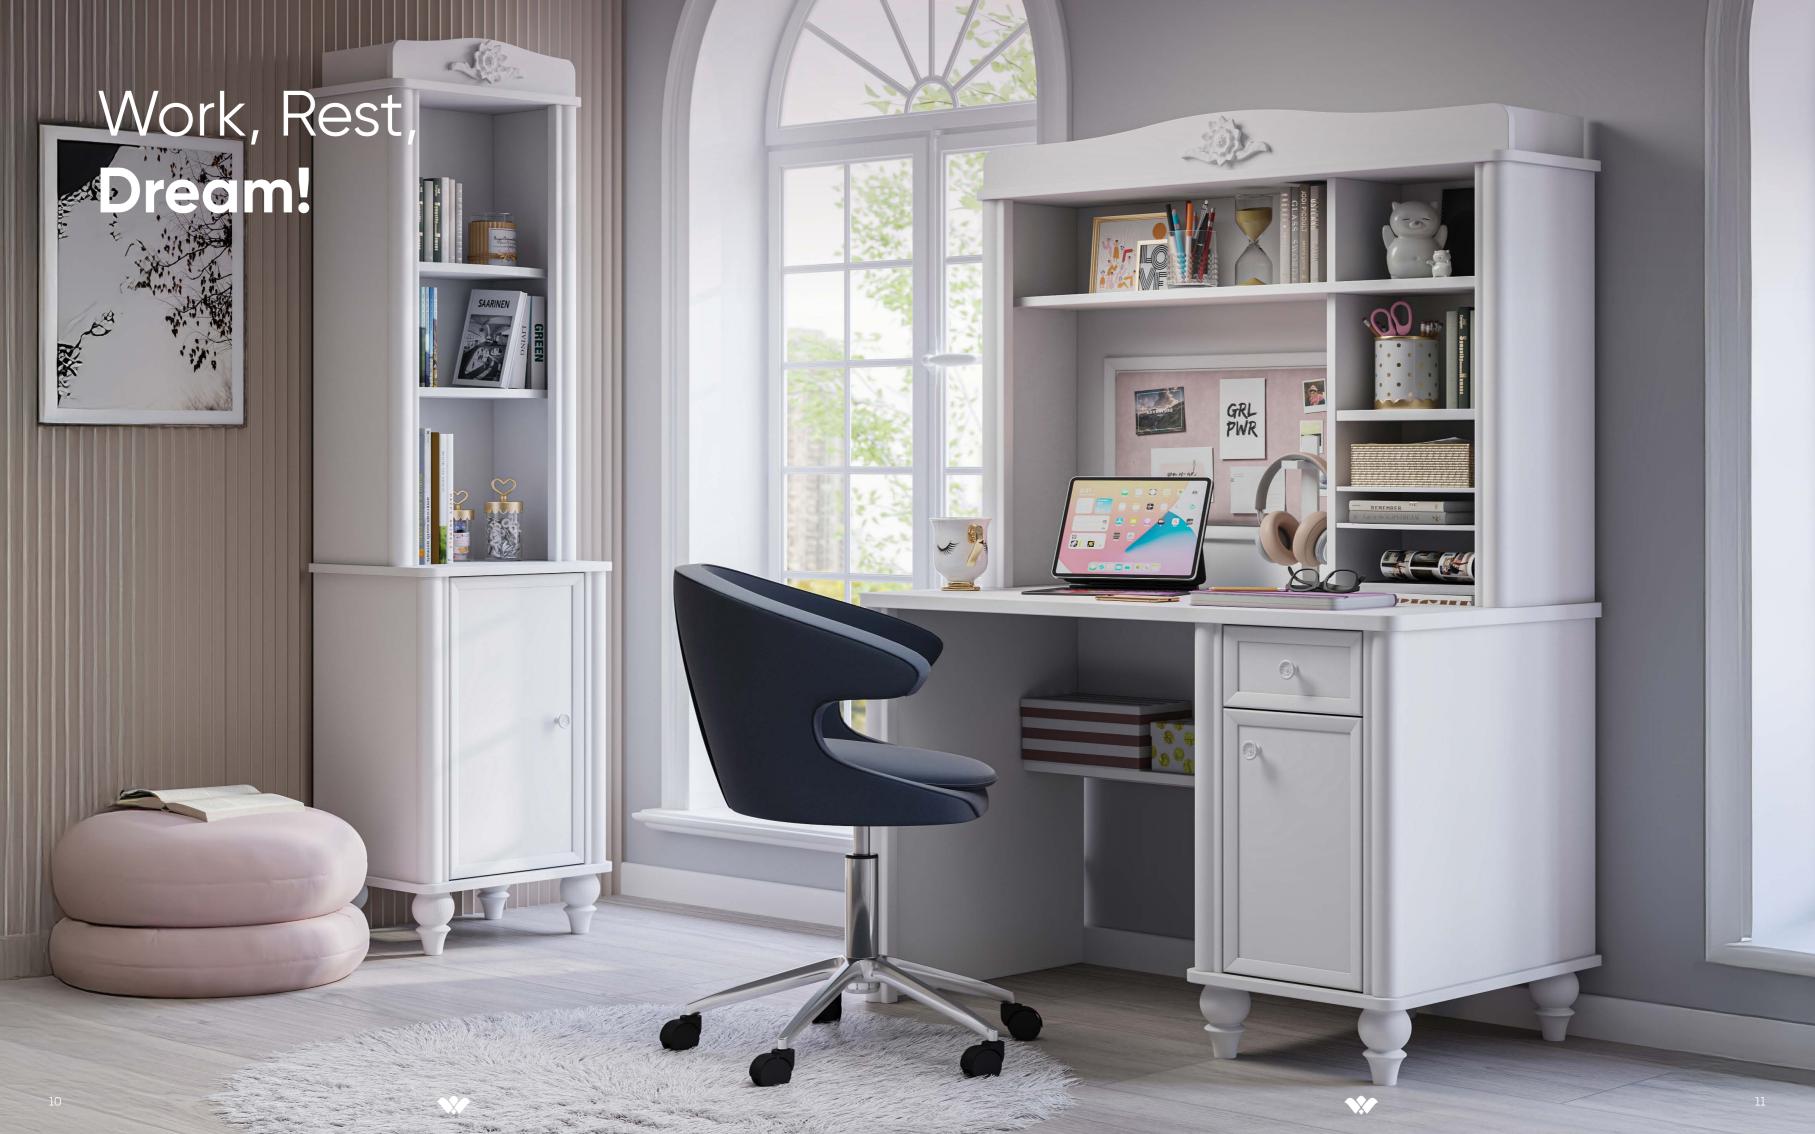

nes, is differentiated with Lotus flower ornaments that give its natural appearance a unique identity. Discover the Lotus young room now, which creates an effective living space atmosphere by using modern and classic lines together.













# Modern textures, aesthetic touches

The most elegant shades of powder pink meet with Lotus flower details, adding both a modern and romantic atmosphere to your room. Lotus young room is designed for you with its details that offer a peaceful atmosphere besides its beauty.



#### Robust **beauty**

Lotus young room is designed to be with you for years with its elegant and durable structure. It offers a safe and robust use thanks to its quality materials consisting of braked hinge and rail systems, durable ABS legs and long-lasting chipboards.









#### Functional **beauty**

Lotus Young Room is designed to be with you for years with its both elegant and durable structure. It offers safe and sturdy use thanks to its quality materials consisting of braked hinges and telescopic rail systems, durable ABS legs and long-lasting particle boards.



### Materials Used &

#### **Product Features.**

It is made of melamine coated particle board in 25, 18 and 8mm thicknesses. Self-braking rails and hinges are used in drawers and doors, polyester casting material is used in handles and ABS material is used in feet. Earthquake fasteners are used in wardrobe, desk, dresser and bookcase modules. Ventilation apparatus is used on the cabinet backs to ventilate the cabinet interiors.



### Standard Features

The melamine coated particle boards