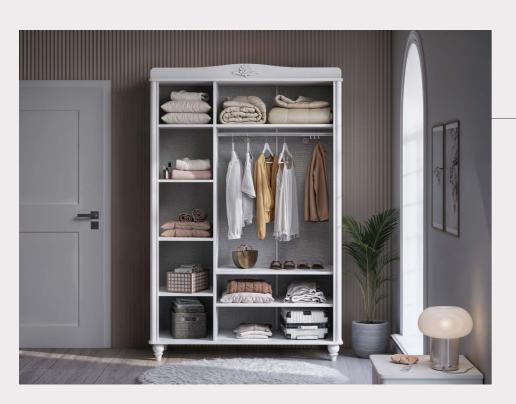

#### Robust **beauty**

Lotus young room is designed to be with you for years with its elegant and durable structure. It offers a safe and robust use thanks to its quality materials consisting of braked hinge and rail systems, durable ABS legs and long-lasting chipboards.

#### Functional **beauty**

Lotus Young Room is designed to be with you for years with its both elegant and durable structure. It offers safe and sturdy use thanks to its quality materials consisting of braked hinges and telescopic rail systems, durable ABS legs and long-lasting particle boards.

#### **Product Features.**

It is made of melamine coated particle board in 25, 18 and 8mm thicknesses. Self-braking rails and hinges are used in drawers and doors, polyester casting material is used in handles and ABS material is used in feet. Earthquake fasteners are used in wardrobe, desk, dresser and bookcase modules. Ventilation apparatus is used on the cabinet backs to ventilate the cabinet interiors.