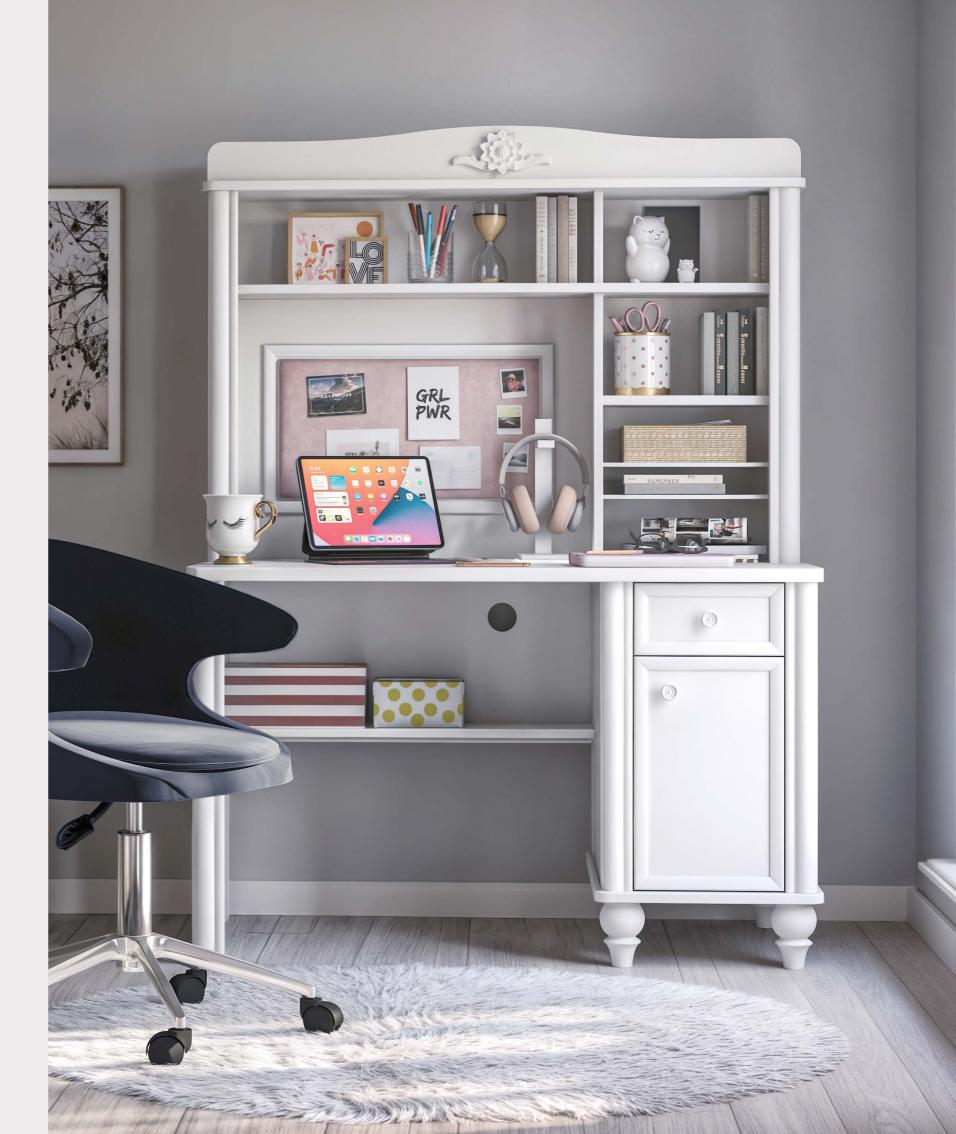

## Lotus young room

Lotus young room, which stands out with its rustic style and complements its white colour with powder pink tones, is differentiated with Lotus flower ornaments that give its natural appearance a unique identity. Discover the Lotus young room now, which creates an effective living space atmosphere by using modern and classic lines together.













# Modern textures, aesthetic touches

The most elegant shades of powder pink meet with Lotus flower details, adding both a modern and romantic atmosphere to your room. Lotus young room is designed for you with its details that offer a peaceful atmosphere besides its beauty.



#### Robust **beauty**

Lotus young room is designed to be with you for years with its elegant and durable structure. It offers a safe and robust use thanks to its quality materials consisting of braked hinge and rail systems, durable ABS legs and long-lasting chipboards.









#### Functional **beauty**

Lotus Young Room is designed to be with you for years with its both elegant and durable structure. It offers safe and sturdy use thanks to its quality materials consisting of braked hinges and telesco